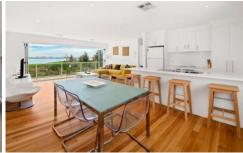

## 292 Prince Charles Parade KURNELL NSW

- North facing beach, bay & city views, direct access across the road to Silver Beach
- Large combined lounge and dining area leading to north facing full length balcony
- Main bedroom with built in robe, modern ensuite, access to balcony, great views
- 2nd,3rd & 4th bedrooms all with built in robes, full main bathroom with bath
- Stone top kitchen with stainless appliances, breakfast bar, European style laundry
- Solid timber floorboards throughout, reverse cycle air conditioning, storage room
- Two registered car spaces, remote control gated access into Silver Beach Estate