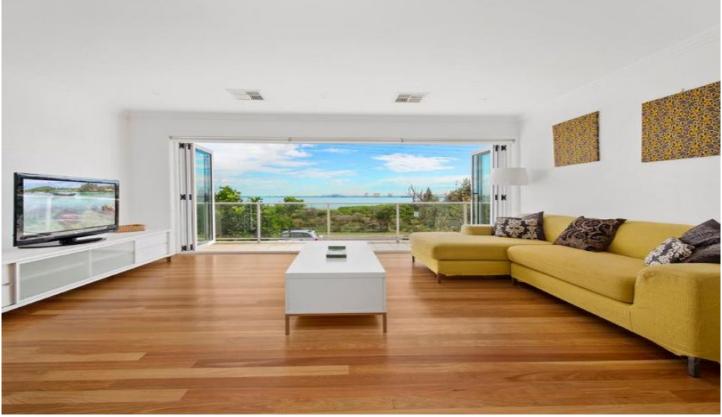

## 292 Prince Charles Parade KURNELL NSW

- North facing beach, bay & city views, direct access across the road to Silver Beach
- Large combined lounge and dining area leading to north facing full length balcony
- Main bedroom with built in robe, modern ensuite, access to balcony, great views
- 2nd,3rd & 4th bedrooms all with built in robes, full main bathroom with bath
- Stone top kitchen with stainless appliances, breakfast bar, European style laundry
- Solid timber floorboards throughout, reverse cycle air conditioning, storage room
- Two registered car spaces, remote control gated access into Silver Beach Estate