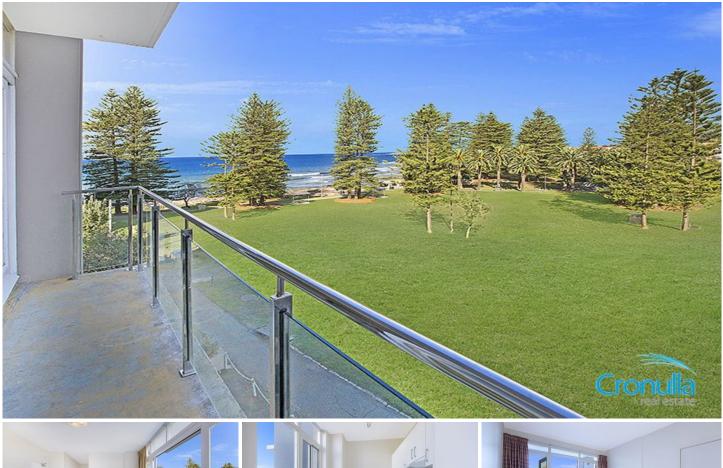

302/21 Coast Avenue CRONULLA NSW

Embracing Cronulla's fantastic beachside lifestyle, this outstanding apartment, boasts light filled interiors and ocean views over Shelly Park, all located within walking distance from Cronulla's shops, beaches and city bound trains.

- Light filled interiors with ocean views over Shelly Park
- Open plan living/dining opening to balcony
- Picturesque views from each window
- Recently renovated kitchen with stone benches

- Master bedroom with private balcony, views & built-in-robe

- Neat & tidy bathroom with separate bath, shower & WC
- Single car space, 3rd floor of a security block with lift access
- Metres to beach, parks, local cafes & restaurants

View : https://www.cronullarealestate.com.au/sale/nsw/s utherland/cronulla/residential/apartment/5721619