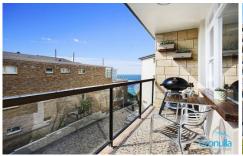

Sunny second floor position with North aspect & ocean views.

Open plan living/dining, timber flooring opening to sun drenched balcony.

Modern kitchen with stone bench tops, s/s appliances & dish washer.

Generously sized bedrooms, main bedroom with balcony access.

Amazing full bathroom with oversized shower & spa bath! Single lock up garage and spacious laundry.

2 📭 1 🖺 1 🗬

**View :** https://www.cronullarealestate.com.au/sale/nsw/s utherland/cronulla/residential/apartment/5721617