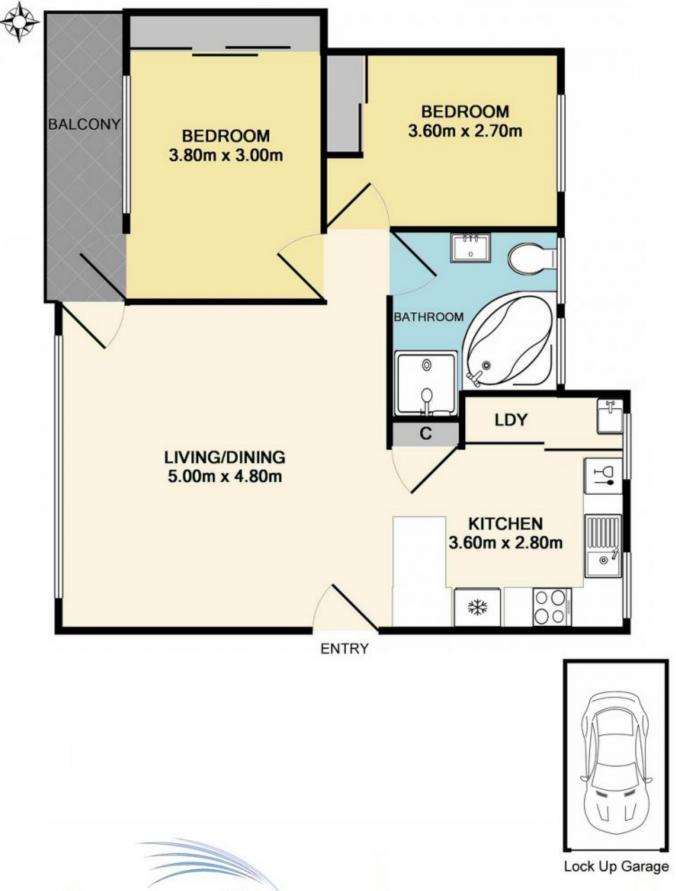

## 10/35 The Esplanade CRONULLA NSW

Embracing Cronulla's fantastic beachside lifestyle, this outstanding North facing apartment, boasts a premier oceanfront position with stunning ocean views over Shark Island. Combining sunny light filled interiors and renovated condition, this stunning apartment is truly something special!

Sunny second floor position with North aspect & ocean views.

Open plan living/dining, timber flooring opening to sun drenched balcony.

Modern kitchen with stone bench tops, s/s appliances & dish washer.

Generously sized bedrooms, main bedroom with balcony access.

Amazing full bathroom with oversized shower & spa bath! Single lock up garage and spacious laundry.

2 📭 1 🖺 1 🗬

**View :** https://www.cronullarealestate.com.au/sale/nsw/s utherland/cronulla/residential/apartment/5721617