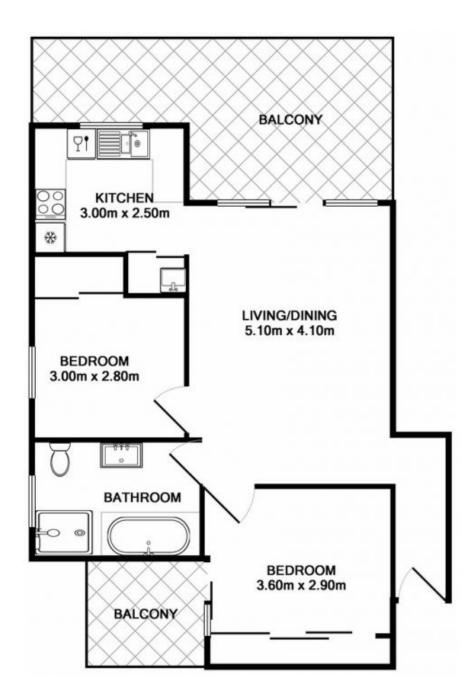

## 12/3-7 Nerang Road CRONULLA NSW

A spacious interior, quality fixtures and a free flowing indoor/outdoor design, this exceptionally large apartment caters to modern family living and year-round entertaining. Within close proximity to Cronulla's beaches, shops, restaurants and railway do not miss this outstanding opportunity.

- Privately nestled on the second floor of a well maintained security building
- Lift access, ideal for young families or retirees
- Drenched in natural light & generously proportioned throughout
- Large open plan living and dining spaces adjacent to modern kitchen
- Very private oversized alfresco balcony
- Two double bedrooms with built-ins, main with private balcony

2 🕒 1 🖺 1 🗬

Building Size: 114 sqm

View : https://www.cronullarealestate.com.au/s

ale/nsw/sutherland/cronulla/residential/a

partment/5721610

Corey Bell 02 9523 9422

Lock Up Garage

12/3-7 Nerang Road Cronulla