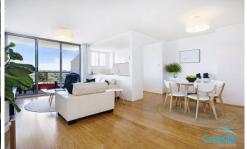

## 42A/168 Willarong Road CARINGBAH NSW

Featuring panoramic views over the national park, this stunning two bedroom apartment boasts its very own fully renovated rooftop terrace, a swimming pool within the complex and is perfect for entertainers' and downsizers alike.

- Top floor of a security block with lift access
- Huge 74sqm private rooftop terrace (on title)
- Large living and dining spaces opening to sunny balcony
- Modern open plan kitchen with stainless steel appliances
- Two large bedrooms, both with built-in-robes
- Renovated bathroom with combined bath/shower
- Secure single lock up garage and additional storeroom
- Panoramic views and a swimming pool within the complex