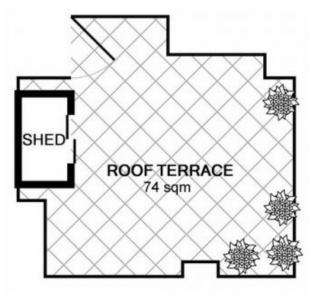

## 42A/168 Willarong Road CARINGBAH NSW

Featuring panoramic views over the national park, this stunning two bedroom apartment boasts its very own fully renovated rooftop terrace, a swimming pool within the complex and is perfect for entertainers' and downsizers alike.

- Top floor of a security block with lift access
- Huge 74sqm private rooftop terrace (on title)
- Large living and dining spaces opening to sunny balcony
- Modern open plan kitchen with stainless steel appliances
- Two large bedrooms, both with built-in-robes
- Renovated bathroom with combined bath/shower
- Secure single lock up garage and additional storeroom
- Panoramic views and a swimming pool within the complex