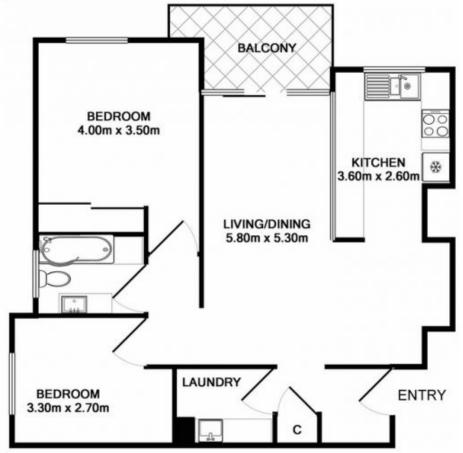

## 42A/168 Willarong Road CARINGBAH NSW

Featuring panoramic views over the national park, this stunning two bedroom apartment boasts its very own fully renovated rooftop terrace, a swimming pool within the complex and is perfect for entertainers' and downsizers alike.

- Top floor of a security block with lift access
- Huge 74sqm private rooftop terrace (on title)
- Large living and dining spaces opening to sunny balcony
- Modern open plan kitchen with stainless steel appliances
- Two large bedrooms, both with built-in-robes
- Renovated bathroom with combined bath/shower
- Secure single lock up garage and additional storeroom
- Panoramic views and a swimming pool within the complex

## 2 📭 1 🖺 1 🗬

Building Size: 183 sqm

**View**: https://www.cronullarealestate.com.au/s

ale/nsw/sutherland/caringbah/residential

/apartment/5721603

Corey Bell 02 9523 9422

42A/168 Willarong Road Caringbah