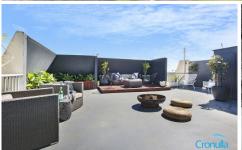

## 42A/168 Willarong Road CARINGBAH NSW

Featuring panoramic views over the national park, this stunning two bedroom apartment boasts its very own fully renovated rooftop terrace, a swimming pool within the complex and is perfect for entertainers' and downsizers alike.

- Top floor of a security block with lift access
- Huge 74sqm private rooftop terrace (on title)
- Large living and dining spaces opening to sunny balcony
- Modern open plan kitchen with stainless steel appliances
- Two large bedrooms, both with built-in-robes
- Renovated bathroom with combined bath/shower
- Secure single lock up garage and additional storeroom
- Panoramic views and a swimming pool within the complex