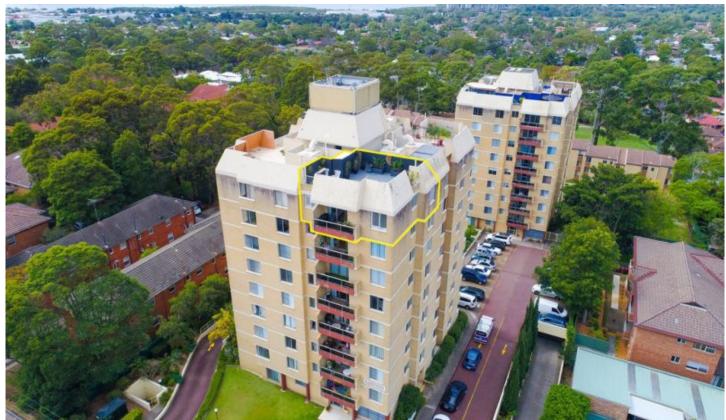

## 42A/168 Willarong Road CARINGBAH NSW

Featuring panoramic views over the national park, this stunning two bedroom apartment boasts its very own fully renovated rooftop terrace, a swimming pool within the complex and is perfect for entertainers' and downsizers alike.

- Top floor of a security block with lift access
- Huge 74sqm private rooftop terrace (on title)
- Large living and dining spaces opening to sunny balcony
- Modern open plan kitchen with stainless steel appliances
- Two large bedrooms, both with built-in-robes
- Renovated bathroom with combined bath/shower
- Secure single lock up garage and additional storeroom
- Panoramic views and a swimming pool within the complex