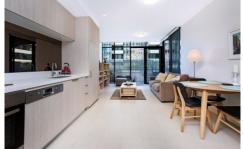

## 2 Dune Walk WOOLOOWARE NSW

Secure your place in the highly sought after Woolooware Bay and experience the coastal lifestyle. This one bedroom apartment positioned on the ground floor offers spatial flow and upmarket finishes throughout. Flooded with natural light this apartment features an open plan living space flowing to a well sized entertainer's courtyard.

- Modern kitchen with gas cooking and stainless steel appliances
- Spacious bedroom with a mirrored built in wardrobe
- Contemporary bathroom
- Internal laundry and security undercover parking
- large 24sqm entertainers courtyard
- Complete with luxury resort facilities such as a rooftop cinema and BBQ area, indoor pool, gym, spa, sauna