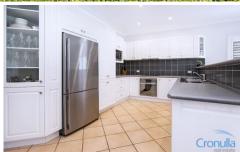

Character features include timber floorboards, fire place and plantation shutters

Spacious kitchen in the heart of the home with stainless steel appliances

4 🕮 2 🚝 2 🚍

**View :** https://www.cronullarealestate.com.au/sale/nsw/s utherland/cronulla/residential/house/5721591