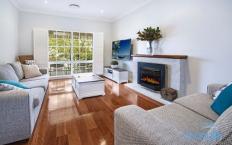

Solid double brick character home presented in a classic coastal style

Open plan interiors flow through French doors to covered entertainer's deck

Single level and spacious featuring multiple living/entertaining areas

Character features include timber floorboards, fire place and plantation shutters

Spacious kitchen in the heart of the home with stainless steel appliances

4 🕮 2 🚝 2 🚍

**View :** https://www.cronullarealestate.com.au/sale/nsw/s utherland/cronulla/residential/house/5721591