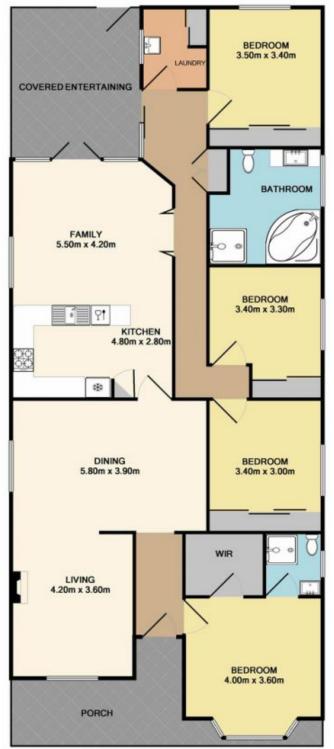

## 30 Wilshire Avenue CRONULLA NSW

This idyllic single level coastal beach house is perfectly presented in Hampton's style and is nestled in a prestigious position between beach and bay. Featuring multiple living and entertaining areas this stunning low maintenance home will be your haven of tranquility to entertain family & friends or simply relax and unwind.

Solid double brick character home presented in a classic coastal style

Open plan interiors flow through French doors to covered entertainer's deck

Single level and spacious featuring multiple living/entertaining areas

Character features include timber floorboards, fire place and plantation shutters

Spacious kitchen in the heart of the home with stainless steel appliances

4 🕮 2 🚝 2 🚍

**View :** https://www.cronullarealestate.com.au/sale/nsw/s utherland/cronulla/residential/house/5721591