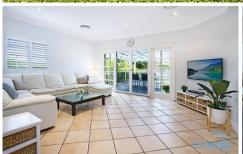

Solid double brick character home presented in a classic coastal style

Open plan interiors flow through French doors to covered entertainer's deck

Single level and spacious featuring multiple living/entertaining areas

Character features include timber floorboards, fire place and plantation shutters

Spacious kitchen in the heart of the home with stainless steel appliances

4 🕮 2 🚝 2 🚍

**View :** https://www.cronullarealestate.com.au/sale/nsw/s utherland/cronulla/residential/house/5721591