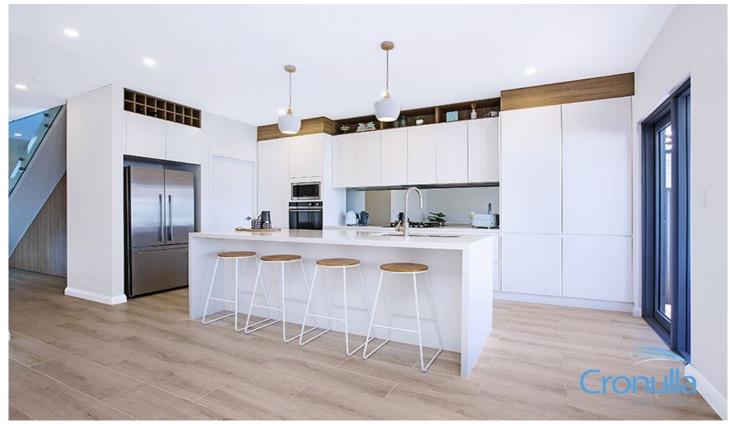

Open Plan living enhanced by exposed vaulted ceilings and natural sunlight.

Stunning kitchen, CaesarStone benchtops, stainless steel appliances & gas cooking.

Retractable bi-fold doors flow seamlessly to alfresco area and sparkling saltwater plunge pool.