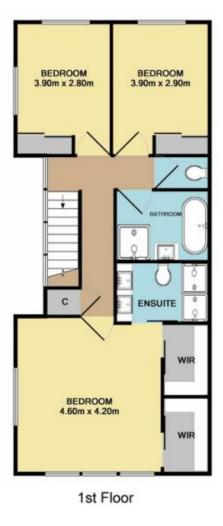

Oversized master bedroom with luxury size ensuite with His & Hers walk in robes.

All additional bedrooms are queen size and equipped with built-in robes.

Ground floor bedroom or media room, plus additional home office.