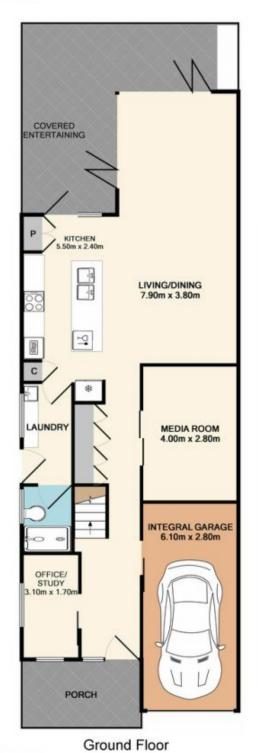

Open Plan living enhanced by exposed vaulted ceilings and natural sunlight.

Stunning kitchen, CaesarStone benchtops, stainless steel appliances & gas cooking.

Retractable bi-fold doors flow seamlessly to alfresco area and sparkling saltwater plunge pool.

Oversized master bedroom with luxury size ensuite with His & Hers walk in robes.

All additional bedrooms are queen size and equipped with built-in robes.

Ground floor bedroom or media room, plus additional home office.