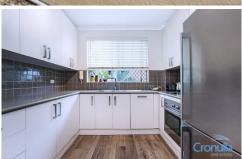

- Private & secure, elevated ground floor position
- Spacious living/dining opening to a wide alfresco balcony
- Stylish kitchen with stainless steel appliances
- Two good sized bedrooms, both with built-in-robes
- Renovated bathroom with separate bath & shower
- Single lock up garage, internal laundry & split system A/C
- Shops, restaurants, cafes & transport at your doorstep