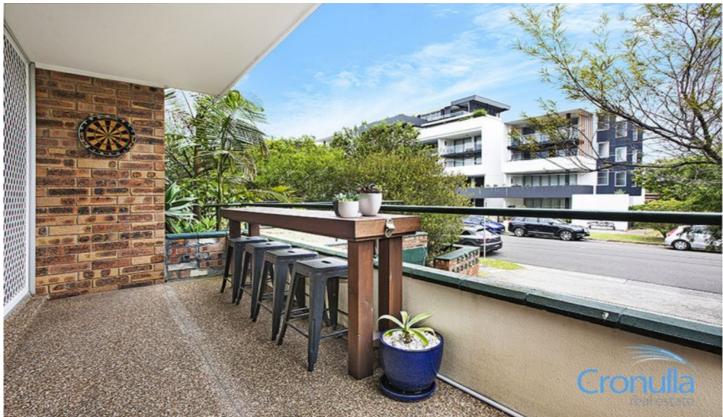

- Private & secure, elevated ground floor position
- Spacious living/dining opening to a wide alfresco balcony
- Stylish kitchen with stainless steel appliances
- Two good sized bedrooms, both with built-in-robes
- Renovated bathroom with separate bath & shower
- Single lock up garage, internal laundry & split system A/C
- Shops, restaurants, cafes & transport at your doorstep