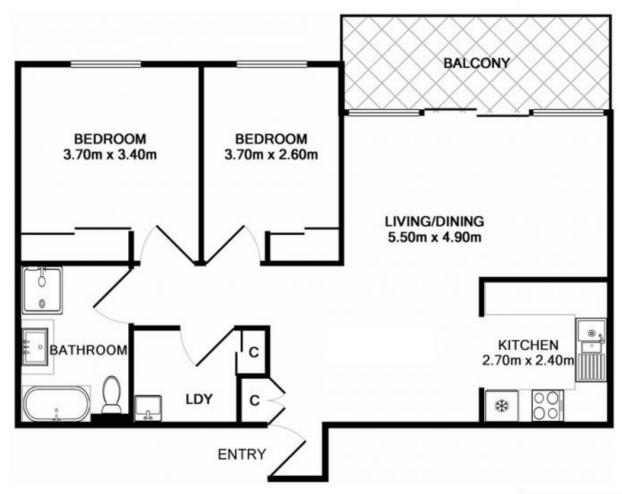

## 31/1-9 Warburton Street GYMEA NSW

Conveniently positioned within walking distance from everything Gymea has to offer, this elevated ground floor apartment is drenched in natural light, equipped with modern interiors and a generous floorplan, providing the perfect opportunity for first home buyers or investors.

- Private & secure, elevated ground floor position
- Spacious living/dining opening to a wide alfresco balcony
- Stylish kitchen with stainless steel appliances
- Two good sized bedrooms, both with built-in-robes
- Renovated bathroom with separate bath & shower
- Single lock up garage, internal laundry & split system A/C
- Shops, restaurants, cafes & transport at your doorstep

Size: Internal 82 sqm + garage 17 sqm = 99 sqm total Strata: Approx. \$578.45 per quarter Council: Approx. \$250.00 per quarter

2 📭 1 🖺 1 🗬

Building Size: 99 sqm

**View**: https://www.cronullarealestate.com.au/s