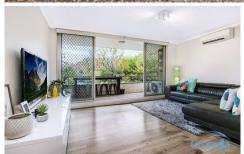

- Private & secure, elevated ground floor position
- Spacious living/dining opening to a wide alfresco balcony
- Stylish kitchen with stainless steel appliances
- Two good sized bedrooms, both with built-in-robes
- Renovated bathroom with separate bath & shower
- Single lock up garage, internal laundry & split system A/C
- Shops, restaurants, cafes & transport at your doorstep