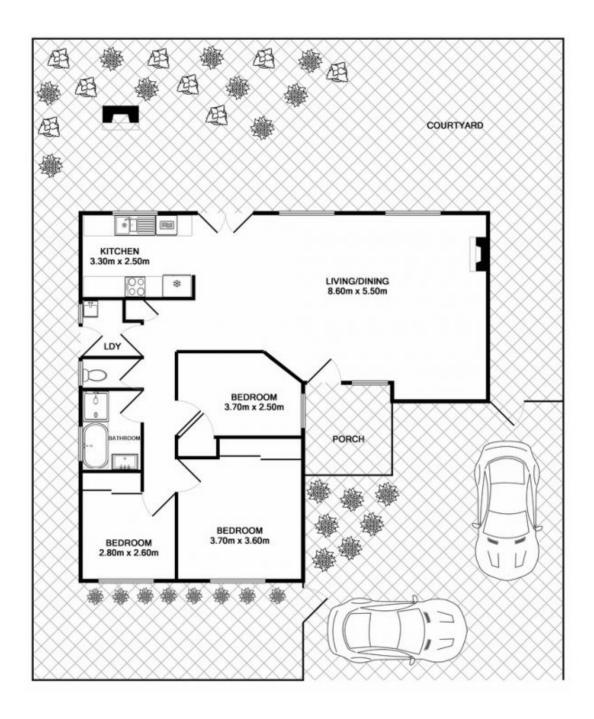

## 15a Sutherland Road JANNALI NSW

This modern single level family home offers the perfect setting for the growing family or retiree seeking low maintenance. Very private and peacefully located in a quiet tree lined street.

- Stylish open plan living and dining with timber floating floors
- Gourmet kitchen, stainless steel appliances and timber benchtop
- Three good sized bedrooms, with built-in-robes
- Beautiful private and manicured backyard ideal for entertaining
- Spotless bathroom with separate bath and shower
- Internal laundry and off street parking for multiple vehicles
- Convenient proximity to transport, schools and Como pleasure grounds