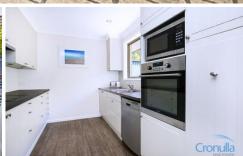

- Stylish open plan living and dining with timber floating floors
- Gourmet kitchen, stainless steel appliances and timber benchtop
- Three good sized bedrooms, with built-in-robes
- Beautiful private and manicured backyard ideal for entertaining
- Spotless bathroom with separate bath and shower
- Internal laundry and off street parking for multiple vehicles
- Convenient proximity to transport, schools and Como pleasure grounds