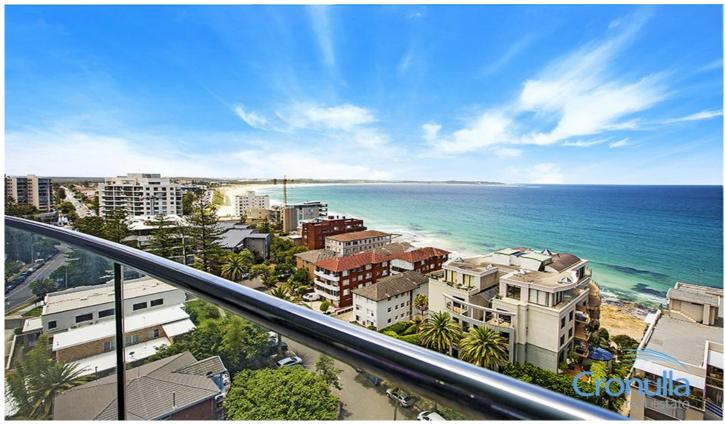

## 1103/20 Gerrale Street CRONULLA NSW

Located in the highly sort after Cecil Apartment Building and occupying the most desirable North/East Aspect on the 11th floor. This incredible apartment boasts uninterrupted 180 degree ocean views, tasteful and light filled interiors throughout. Centrally located with shops, cafes, restaurants, beaches and transport all at your doorstep, this property provides a lifestyle that is seldom achievable.

- Occupying the 11th floor, North East corner with lift access
- 180 degree uninterrupted ocean views from every room
- Open plan living & dining opening to entertainers balcony
- Modern kitchen with stone benches and stainless steel appliances
- Master suite with walk-in-robe and large ensuite
- Well presented main bathroom and separate internal laundry