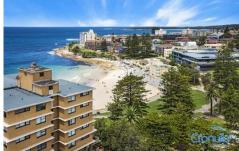

## 1103/20 Gerrale Street CRONULLA NSW

Located in the highly sort after Cecil Apartment Building and occupying the most desirable North/East Aspect on the 11th floor. This incredible apartment boasts uninterrupted 180 degree ocean views, tasteful and light filled interiors throughout. Centrally located with shops, cafes, restaurants, beaches and transport all at your doorstep, this property provides a lifestyle that is seldom achievable.

- Occupying the 11th floor, North East corner with lift access
- 180 degree uninterrupted ocean views from every room
- Open plan living & dining opening to entertainers balcony
- Modern kitchen with stone benches and stainless steel appliances
- Master suite with walk-in-robe and large ensuite
- Well presented main bathroom and separate internal laundry