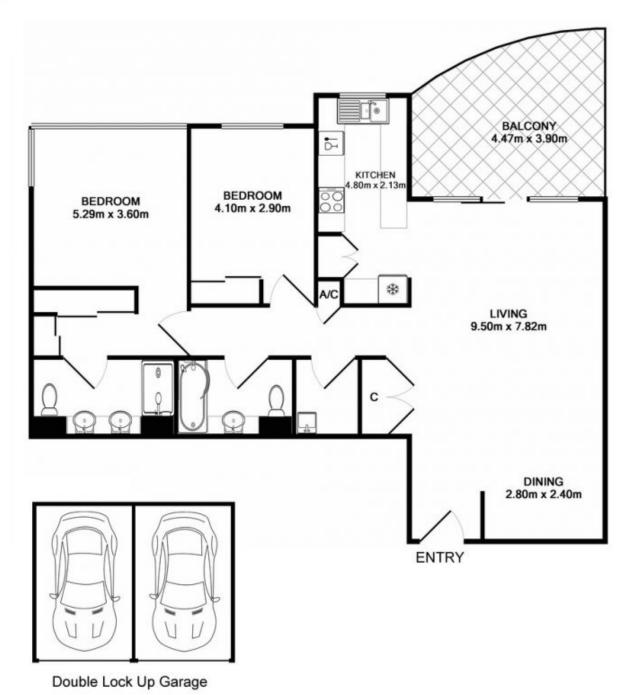

## 1103/20 Gerrale Street CRONULLA NSW

Located in the highly sort after Cecil Apartment Building and occupying the most desirable North/East Aspect on the 11th floor. This incredible apartment boasts uninterrupted 180 degree ocean views, tasteful and light filled interiors throughout. Centrally located with shops, cafes, restaurants, beaches and transport all at your doorstep, this property provides a lifestyle that is seldom achievable.

- Occupying the 11th floor, North East corner with lift access
- 180 degree uninterrupted ocean views from every room
- Open plan living & dining opening to entertainers balcony
- Modern kitchen with stone benches and stainless steel appliances
- Master suite with walk-in-robe and large ensuite
- Well presented main bathroom and separate internal laundry