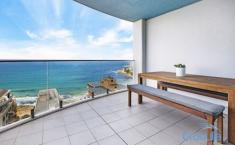

## 1103/20 Gerrale Street CRONULLA NSW

Located in the highly sort after Cecil Apartment Building and occupying the most desirable North/East Aspect on the 11th floor. This incredible apartment boasts uninterrupted 180 degree ocean views, tasteful and light filled interiors throughout. Centrally located with shops, cafes, restaurants, beaches and transport all at your doorstep, this property provides a lifestyle that is seldom achievable.

- Occupying the 11th floor, North East corner with lift access
- 180 degree uninterrupted ocean views from every room
- Open plan living & dining opening to entertainers balcony
- Modern kitchen with stone benches and stainless steel appliances
- Master suite with walk-in-robe and large ensuite
- Well presented main bathroom and separate internal laundry