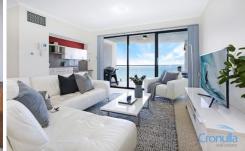

- Occupying the 11th floor, North East corner with lift access
- 180 degree uninterrupted ocean views from every room
- Open plan living & dining opening to entertainers balcony
- Modern kitchen with stone benches and stainless steel appliances
- Master suite with walk-in-robe and large ensuite
- Well presented main bathroom and separate internal laundry