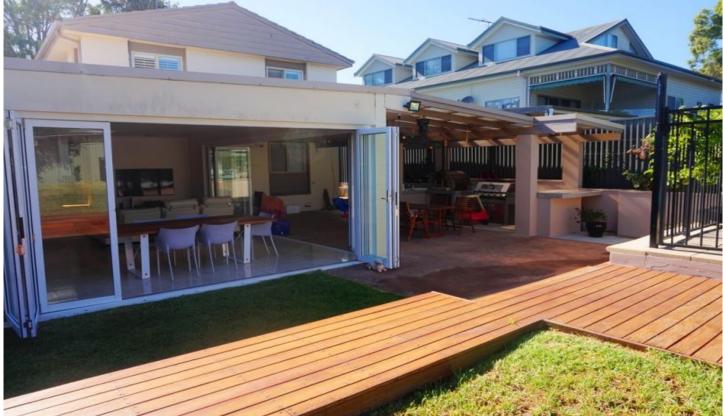

- Seamless kitchen with gas and ample bench space
- Open plan kitchen/dining/family room flows effortlessly to outdoors
- Covered alfresco dining area with custom built BBQ area, equipped with wood fire pizza oven, barbeque, gas cooking and fridge
- Spacious light filled lounge flows to outdoor terrace
- Four generous bedrooms main with ensuite and walk in robe
- Personal Sauna
- Three contemporary bathrooms main with spa