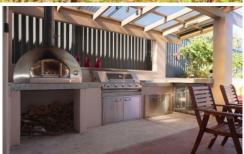

- Seamless kitchen with gas and ample bench space
- Open plan kitchen/dining/family room flows effortlessly to outdoors
- Covered alfresco dining area with custom built BBQ area, equipped with wood fire pizza oven, barbeque, gas cooking and fridge
- Spacious light filled lounge flows to outdoor terrace
- Four generous bedrooms main with ensuite and walk in robe
- Personal Sauna
- Three contemporary bathrooms main with spa