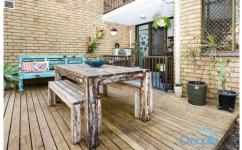

- Light filled lounge flows perfectly to outdoor area
- Entertainers deck with garden and lawn, perfect for relaxing and entertaining
- Custom cabinetry and American Oak floorboards
- Oversized main bedroom with built in robe & leafy outlook
- Second bedroom can double as a study/dining room
- Stunning new bathroom with European laundry
- Single lock up garage and onsite visitor/residents parking
- Pet friendly apartment and ground floor convenience
- 10 minute walk from Royal National Park & stroll to cafes, restaurants and shops.