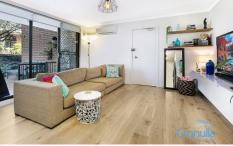

- Light filled lounge flows perfectly to outdoor area
- Entertainers deck with garden and lawn, perfect for relaxing and entertaining
- Custom cabinetry and American Oak floorboards
- Oversized main bedroom with built in robe & leafy outlook
- Second bedroom can double as a study/dining room
- Stunning new bathroom with European laundry
- Single lock up garage and onsite visitor/residents parking
- Pet friendly apartment and ground floor convenience
- 10 minute walk from Royal National Park & stroll to cafes, restaurants and shops.