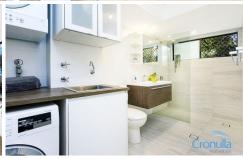

- Light filled lounge flows perfectly to outdoor area
- Entertainers deck with garden and lawn, perfect for relaxing and entertaining
- Custom cabinetry and American Oak floorboards
- Oversized main bedroom with built in robe & leafy outlook
- Second bedroom can double as a study/dining room
- Stunning new bathroom with European laundry
- Single lock up garage and onsite visitor/residents parking
- Pet friendly apartment and ground floor convenience
- 10 minute walk from Royal National Park & stroll to cafes, restaurants and shops.