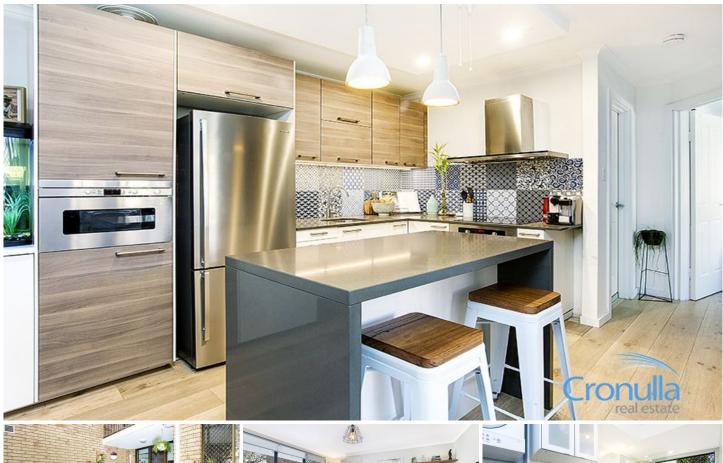

- Light filled lounge flows perfectly to outdoor area
- Entertainers deck with garden and lawn, perfect for relaxing and entertaining
- Custom cabinetry and American Oak floorboards
- Oversized main bedroom with built in robe & leafy outlook
- Second bedroom can double as a study/dining room
- Stunning new bathroom with European laundry
- Single lock up garage and onsite visitor/residents parking
- Pet friendly apartment and ground floor convenience
- 10 minute walk from Royal National Park & stroll to cafes, restaurants and shops.