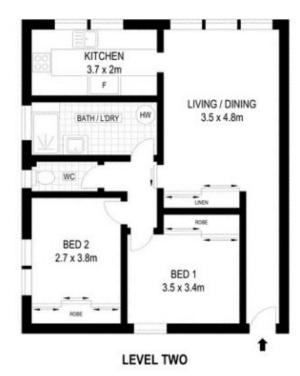

- Open plan living and dining space with wide-fronted window
- Modern kitchen is equipped with ample cupboard space
- Double bedrooms have built-ins, main enjoys bay glimpses
- Neat bathroom includes laundry facilities, separate w/c
- Oversized lock-up garage with room for storage and workshop
- Located in a wall maintained secure block
- Walking distance to Cronulla Central and footsteps to Tonkin Oval and Gunnamatta Bay

## 2 📭 1 🖺 1 🗬

**View :** https://www.cronullarealestate.com.au/lease/nsw/sutherland/cronulla/residential/unit/5721550

Property Management Team 02 9523 9422

**GROUND FLOOR** 

0 1 2 3 4 5

27