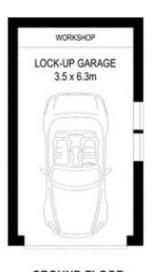

- Open plan living and dining space with wide-fronted window
- Modern kitchen is equipped with ample cupboard space
- Double bedrooms have built-ins, main enjoys bay glimpses
- Neat bathroom includes laundry facilities, separate w/c
- Oversized lock-up garage with room for storage and workshop
- Located in a wall maintained secure block
- Walking distance to Cronulla Central and footsteps to Tonkin Oval and Gunnamatta Bay