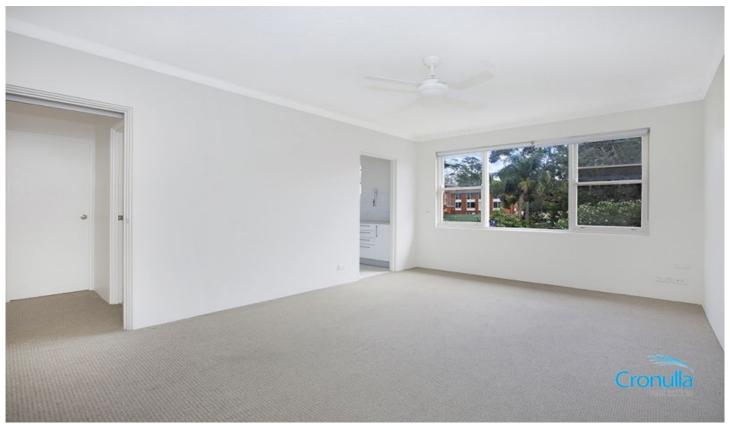

- Open plan living and dining space with wide-fronted window
- Modern kitchen is equipped with ample cupboard space
- Double bedrooms have built-ins, main enjoys bay glimpses
- Neat bathroom includes laundry facilities, separate w/c
- Oversized lock-up garage with room for storage and workshop
- Located in a wall maintained secure block
- Walking distance to Cronulla Central and footsteps to Tonkin Oval and Gunnamatta Bay