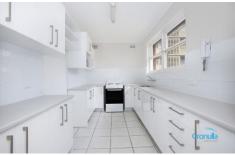

- Open plan living and dining space with wide-fronted window
- Modern kitchen is equipped with ample cupboard space
- Double bedrooms have built-ins, main enjoys bay glimpses
- Neat bathroom includes laundry facilities, separate w/c
- Oversized lock-up garage with room for storage and workshop
- Located in a wall maintained secure block
- Walking distance to Cronulla Central and footsteps to Tonkin Oval and Gunnamatta Bay