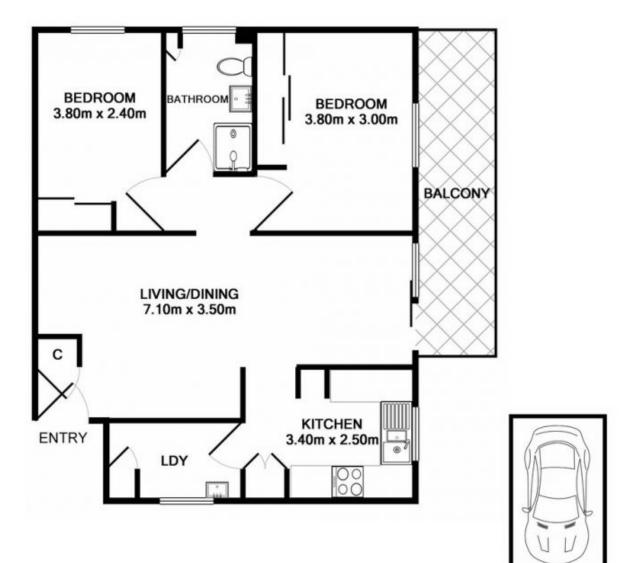

Modern open floorplan , great size balcony ideal for entertaining

Gourmet kitchen, stone benches, stainless steel appliances

Generous size bedrooms complete with mirror built-in robes

Luxury bathroom, floor to ceiling tiling and modern fixtures Internal Laundry, reverse cycle air-conditioning Well maintained security block, single lock-up garage Walking to Westfield Shops, restaurants, cinemas and easy transport options 2 🎮 1 🚰 1 🚘

Mark Wigley 02 9523 9422

**View** : https://www.cronullarealestate.com.au/sale/nsw/s

utherland/miranda/residential/apartment/5721548

Corey Bell 02 9523 9422

Lock Up Garage

6/16-18 Kiora Road Miranda

DISCLAIMER: PLANS SHOWN ARE FOR PRESENTATION PURPOSES AND ARE NOT PART OF ANY LEGAL DOCUMENT, ALL MEASUREMENTS AND FIGURES ARE APPROXIMATE.