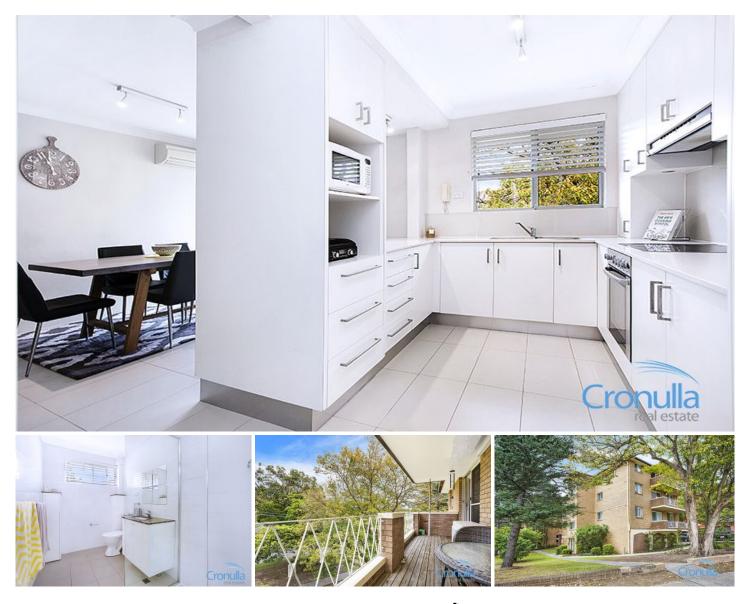

## 6/16-18 Kiora Road MIRANDA NSW

Centrally located and stylishly renovated this bright and spacious apartment is located on the top floor of a well maintained boutique block. Within walking distance to Westfield's Miranda shopping and restaurants, transport and local schools ideal for a first home buyer or investor.

Modern open floorplan , great size balcony ideal for entertaining

Gourmet kitchen, stone benches, stainless steel appliances

Generous size bedrooms complete with mirror built-in robes

Luxury bathroom, floor to ceiling tiling and modern fixtures Internal Laundry, reverse cycle air-conditioning Well maintained security block, single lock-up garage Walking to Westfield Shops, restaurants, cinemas and easy transport options 2 🎮 1 🚰 1 🚘