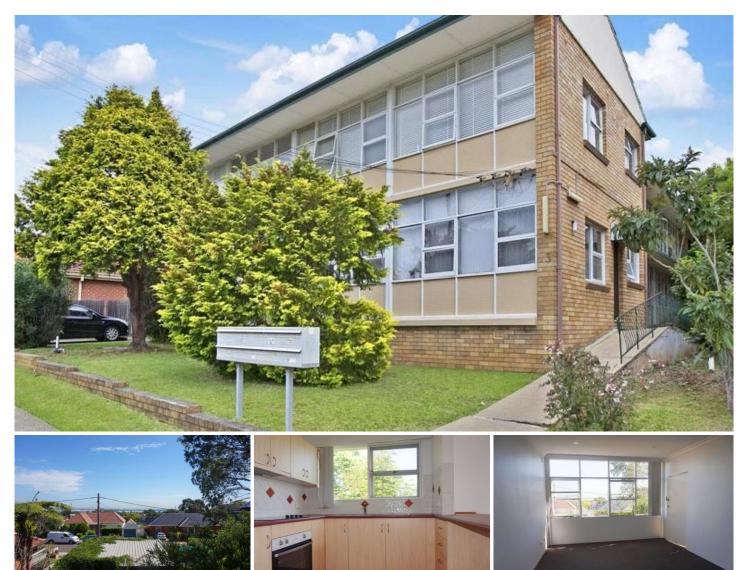

## **3 Swan Street WOOLOOWARE NSW**

Located on the top floor, this North facing one bedroom apartment features a modern open plan layout with combined lounge/ dining. All within close proximity to Woolooware shops and transport.

- Top floor position in well maintained blockNorth facing aspect drenched in natural light
- Generous kitchen with ample storage space
- Well sized main with built in robe and ceiling fan
- Modern open plan layout with combined lounge/dining
- Enjoy city and bay glimpses from the lounge room
- Shared laundry
- Footsteps to Woolooware Train Station