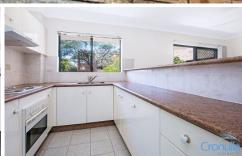

- Privately set on the ground floor of a well maintained security block
- Spacious living/dining opening to entertainer's balcony
- Open plan kitchen with ample bench space
- Master bed with built-in, en-suite and direct access to rear courtyard
- Well appointed bathrooms, main with separate bath and shower
- Single lock up garage and large internal laundry
- Easy walk to everything Cronulla has to offer