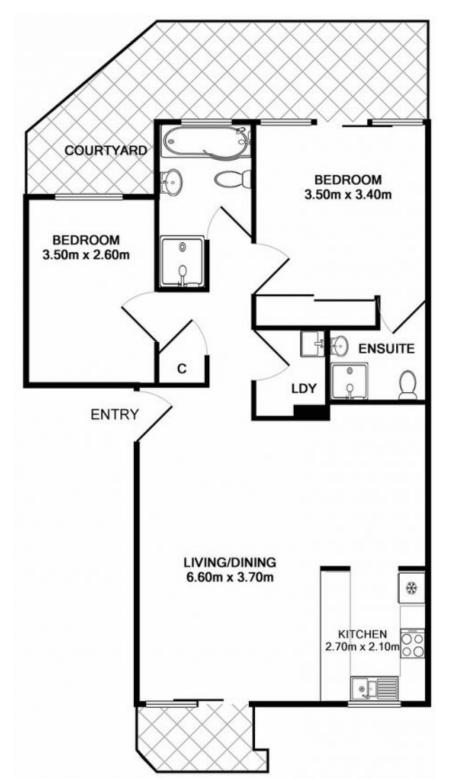

## 12/35 Judd Street CRONULLA NSW

Privately positioned within a quiet cul-de-sac this ground floor East facing villa style apartment is conveniently located within walking distance from Cronulla's shops, beaches and transport. Providing an outstanding opportunity to secure and embrace Cronulla's fantastic beachside lifestyle.

- Privately set on the ground floor of a well maintained security block
- Spacious living/dining opening to entertainer's balcony
- Open plan kitchen with ample bench space
- Master bed with built-in, en-suite and direct access to rear courtyard
- Well appointed bathrooms, main with separate bath and shower
- Single lock up garage and large internal laundry
- Easy walk to everything Cronulla has to offer

## 2 🖳 2 🖺 1 🗬

Building Size: 123 sqm

View

: https://www.cronullarealestate.com.au/s ale/nsw/sutherland/cronulla/residential/a

partment/5721510

Corey Bell 02 9523 9422

Mark Wigley 02 9523 9422

12/35 Judd Street Cronulla