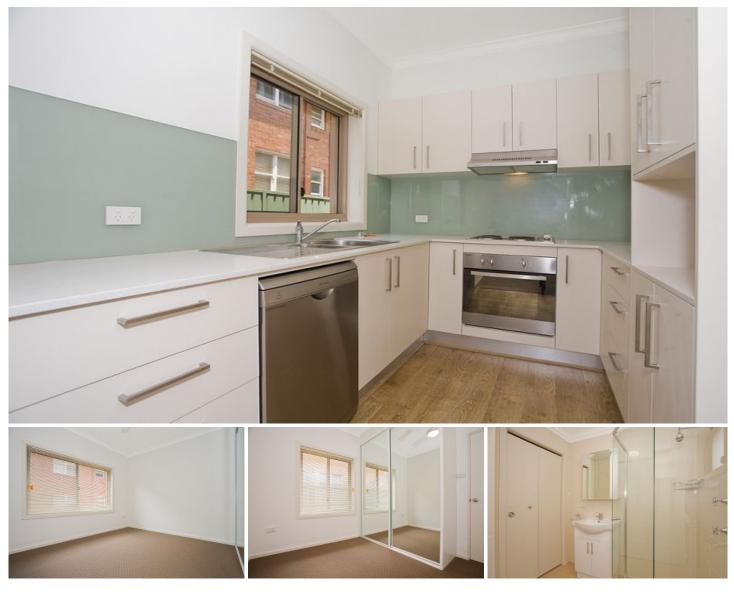

- Stunning modern kitchen with ample storage spaceSpacious combined lounge/dining room
- Two spacious bedrooms both with built-in robes
- Modern bathroom with internal laundry facilities
- Located on elevated ground floor of a security block
- Car space and security storage cage
- Walking distance to everything Cronulla has to offer