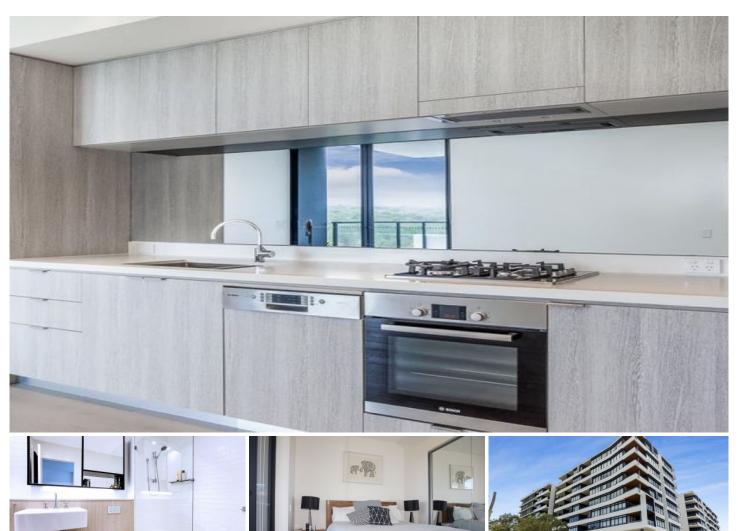

## 205/1 Dune Walk WOOLOOWARE NSW

Secure your place in the highly sought after Woolooware Bay and experience the coastal lifestyle. This one bedroom apartment positioned on the second floor with upmarket finishes throughout. Flooded with natural light this apartment features an open plan living space flowing to a well sized balcony with leafy outlook over Solander Fields.

- Modern kitchen with gas cooking, microwave and dishwasher
- Generous bedroom with a mirrored built in wardrobe
- Contemporary bathroom with oversized shower
- Internal New York style laundry with dryer.
- Complete with luxury resort facilities such as a rooftop cinema and BBQ area, indoor pool, gym, spa, sauna
- Secure parking with lift access