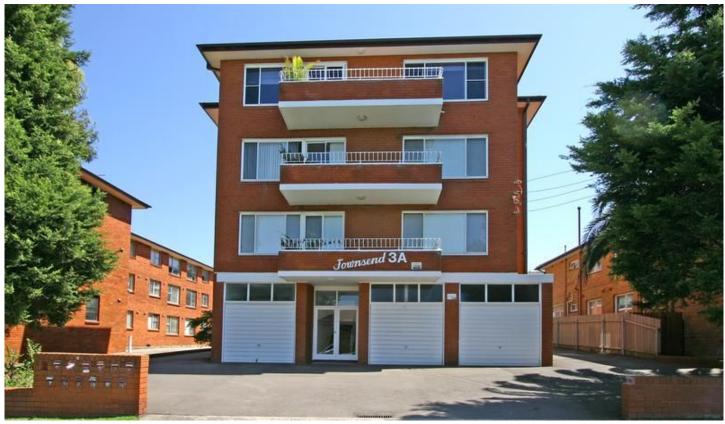

## 3A Trickett Road WOOLOOWARE NSW

This neat and tidy one bedroom unit is in an ideal location located only moments to Woolooware train station and Seagulls Oval and only a short walk to Cronulla Central.

- Spacious kitchen with ample storage space
- Generous combine living/dining area
- Large bedroom with park views and built in robe
- Sundrenched balcony opening from lounge/dinning area
- Well maintained bathroom with internal laundry facilities
- Complete with a lock up garage
- Walking distance to Woolooware Central