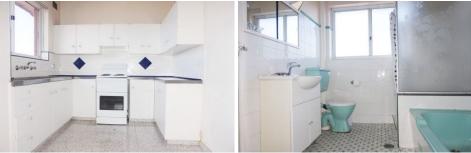

- Spacious kitchen with ample storage space
- Generous combine living/dining area
- Large bedroom with park views and built in robe
- Sundrenched balcony opening from lounge/dinning area
- Well maintained bathroom with internal laundry facilities
- Complete with a lock up garage
- Walking distance to Woolooware Central