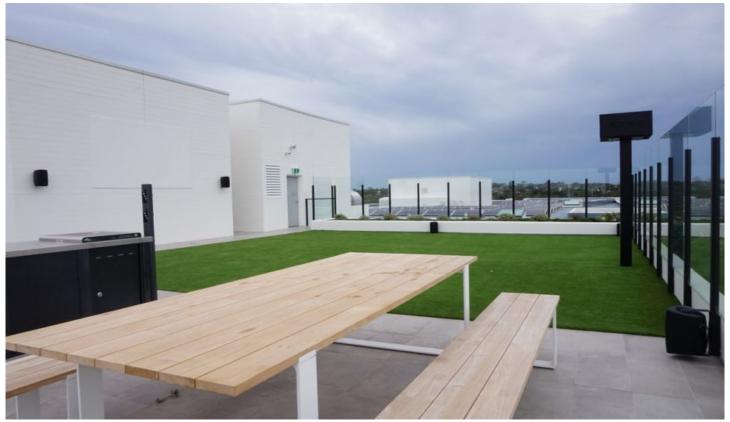

- Modern kitchen with gas cooking, integrated fridge, microwave and dishwasher
- Spacious bedroom with a mirrored built in wardrobe
- Contemporary bathroom
- Internal New York style laundry with dryer
- Complete with luxury resort facilities such as a rooftop cinema and BBQ area, indoor pool, gym, spa, sauna Secure undercover parking with lift access