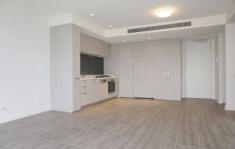

## 2 Dune Walk WOOLOOWARE NSW

Secure your place in the highly sought after Woolooware Bay and experience the coastal lifestyle. This one bedroom apartment positioned on the first floor offers spatial flow and upmarket finishes throughout. Flooded with natural light this apartment features an open plan living space flowing to a well sized balcony with leafy outlook over Solander Fields.

- Modern kitchen with gas cooking, integrated fridge, microwave and dishwasher
- Spacious bedroom with a mirrored built in wardrobe
- Contemporary bathroom
- Internal New York style laundry with dryer
- Complete with luxury resort facilities such as a rooftop cinema and BBQ area, indoor pool, gym, spa, sauna Secure undercover parking with lift access