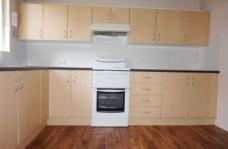

- Located in a secure block positioned on the favoured north east corner of the building.
- Great presentation with new carpet and freshly painted throughout
- Well maintained kitchen with ample storage
- North facing balcony off main bedroom capturing light all day.
- Two good sized bedrooms both with built-in robes
- Good sized bathroom
- Internal laundry and single registered car space