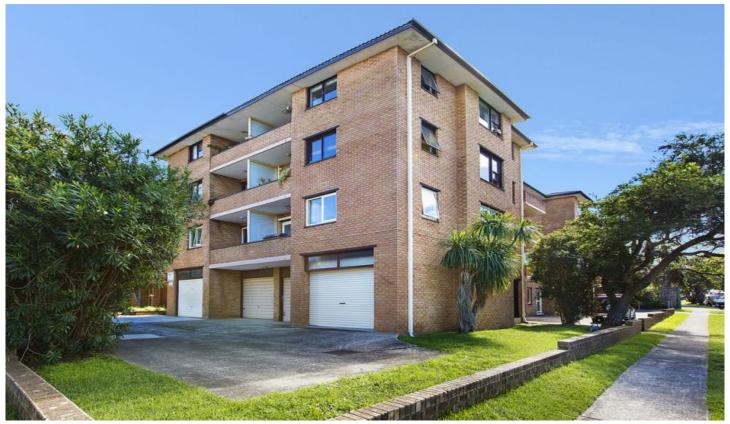

## 55-57 Kingsway CRONULLA NSW

This central two bedroom apartment is the ideal new home, it has just had a fresh coat of paint and new carpet installed throughout. This apartment offers comfortable living and a convenient central location.

- Located in a secure block positioned on the favoured north east corner of the building.
- Great presentation with new carpet and freshly painted throughout
- Well maintained kitchen with ample storage
- North facing balcony off main bedroom capturing light all day.
- Two good sized bedrooms both with built-in robes
- Good sized bathroom
- Internal laundry and single registered car space