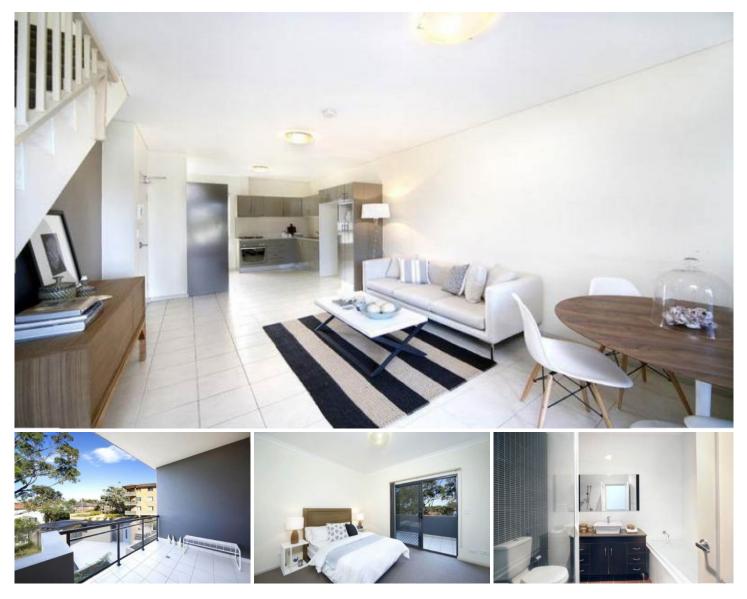

## 17A-19 Searl Road CRONULLA NSW

This uniquely designed apartment is positioned over two levels including three balconies upon the first floor of a modern apartment complex, located only moments to Cronulla Mall, station, beach and bay.

On the lower level is fully tiled open plan living space flowing out to large balcony, stylish modern kitchen with gas cook top and stainless steel appliances along with internal laundry and extra w.c.

The upper level consists of two spacious bedrooms both with their own balconies and ultra modern bathroom with separate bath and shower.

- Unique design set over two levels
- Young, modern security complex
- Fully tiled open plan living leading to large balcony