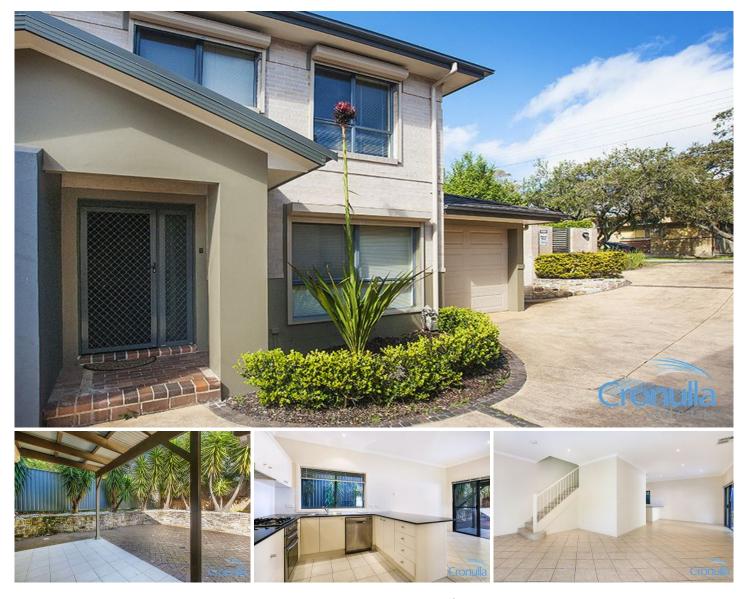

## 73 Denman Avenue WOOLOOWARE NSW

Practical and well designed, this functional townhouse set over two levels offers comfortable living spaces and an excellent flow of indoor/outdoor entertaining.

With a stylish interior, this modern and well presented property is in a quiet complex and conveniently located within walking distance to Woolooware station and just a short drive to Cronulla's beaches.

- Low maintenance townhouse residence in enviable position.

- Generous free flowing living and dining areas.

- Open plan granite kitchen with breakfast bar & gas cooking.

- Peaceful & private low maintenance courtyard.

- Three large bedrooms with built-in robes and ensuite to main.

- Tasteful bathroom finishing's and tiled floor to ceiling.

View : https://www.cronullarealestate.com.au/lease/nsw/ sutherland/woolooware/residential/townhouse/57 21143