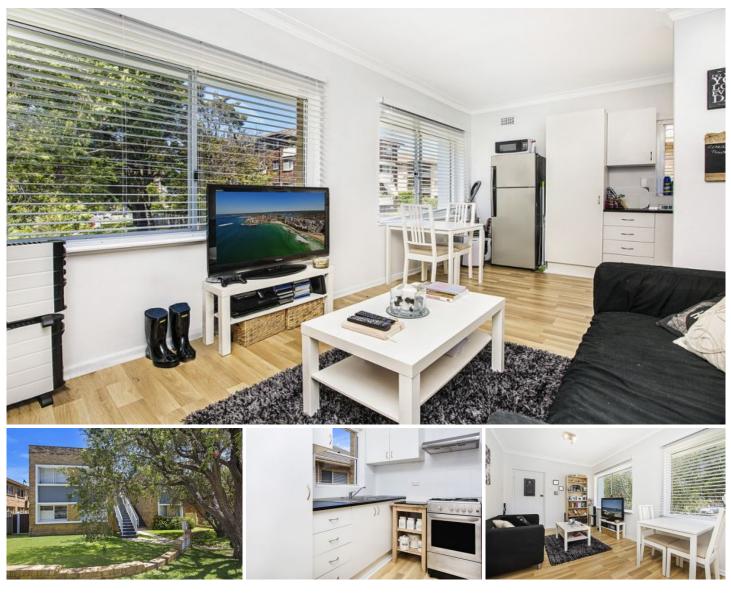

## 5 Wood Lane CRONULLA NSW

Perfectly located in the highly sought after South Cronulla area this unit is ideally situated on the second level of a boutique two level block. Sundrenched throughout, this unit has a North/Easterly aspect looking out to the adjacent park and is only a minute's walk to both Beach and Bay.

- Modern and stylishly renovated throughout
- Top floor, sunny North/Easterly positioning
- Floorboards and white venetians throughout
- Updated kitchen with gas cooking
- Spacious bedroom with Built-in wardrobe
- Tastefully renovated bathroom
- Just a minutes walk to Esplanade or Gunnamatta Bay
- \* Property will be painted & new shower screen installed\*