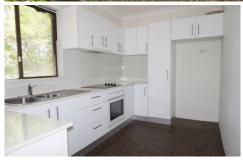

- Modern open floor plan with sunny balcony
- Well maintained kitchen, with ample storage space
- Generous size bedrooms complete with mirror built-in robes
- Neat & tidy bathroom with separate bath & shower
- Oversized internal laundry
- Well maintained security block, single lock-up garage
- Walking to Westfield Shops, restaurants, cinemas and easy transport options