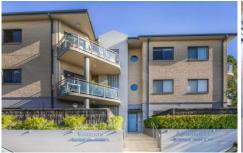

- Open plan interior with vaulted ceilingsAttractive hardwood flooring throughout
- Two balconies
- Modern granite kitchen with dishwasher
- Main bedroom with ensuite and adjoining balcony
- Well maintained full main bathroom
- Double lock up garage
- Security building with convenience of lift access