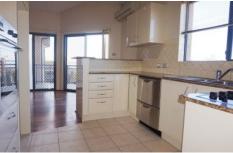

- Open plan interior with vaulted ceilingsAttractive hardwood flooring throughout
- Two balconies
- Modern granite kitchen with dishwasher
- Main bedroom with ensuite and adjoining balcony
- Well maintained full main bathroom
- Double lock up garage
- Security building with convenience of lift access