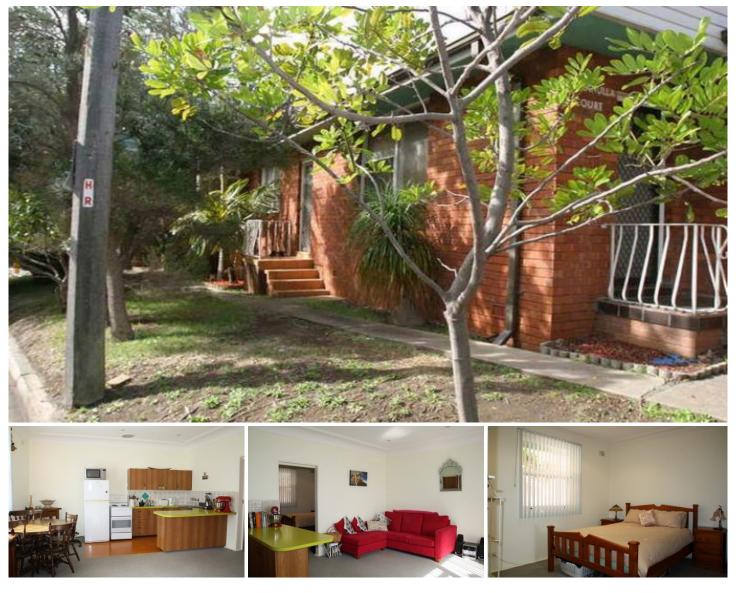

## 2/10 Boorima Place CRONULLA NSW

A great opportunity to secure a very affordable, perfectly located one bedroom apartment in South Cronulla. Positioned just meters to the South Cronulla Beach and Esplanade this apartment comes complete with a good tenant already in place making it a smart investment choice or exciting first home buy.

Presented in excellent condition throughout, this quaint, villa style apartment is situated in a small block of five with its own private entrance, original style kitchen, renovated bathroom plus registered laundry and car space.