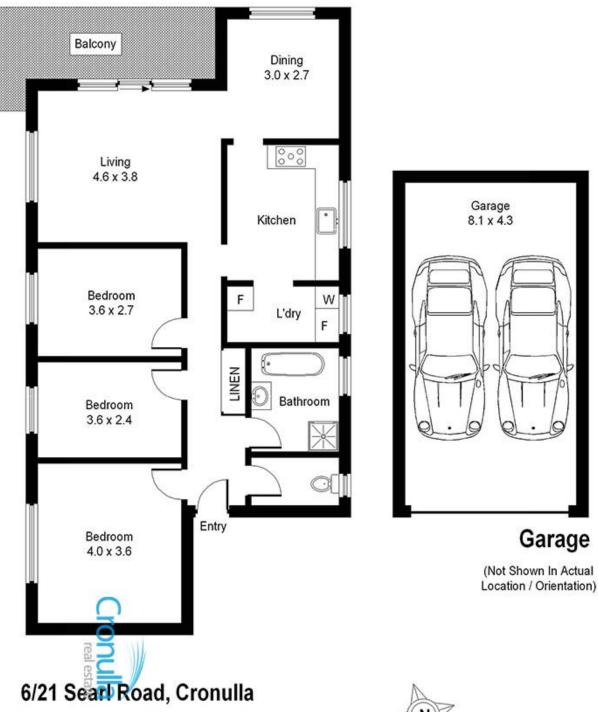

Offering plenty of space to move with three bedrooms and generous living spaces this apartment is set in a small, boutique block of six with only one common wall.

Warm and welcoming the interior of the apartment is complimented by attractive timber flooring throughout and plenty of natural light and privacy along with:

## 3 🎮 1 🚔 2 🛱

Building Size : 154 sqm

View

: https://www.cronullarealestate.com.au/s ale/nsw/sutherland/cronulla/residential/a partment/5720232

Please note: All stated dimensions are approximate only. Particulars given are of general information only and do not constitute any representation on the part of the vendor or agent.