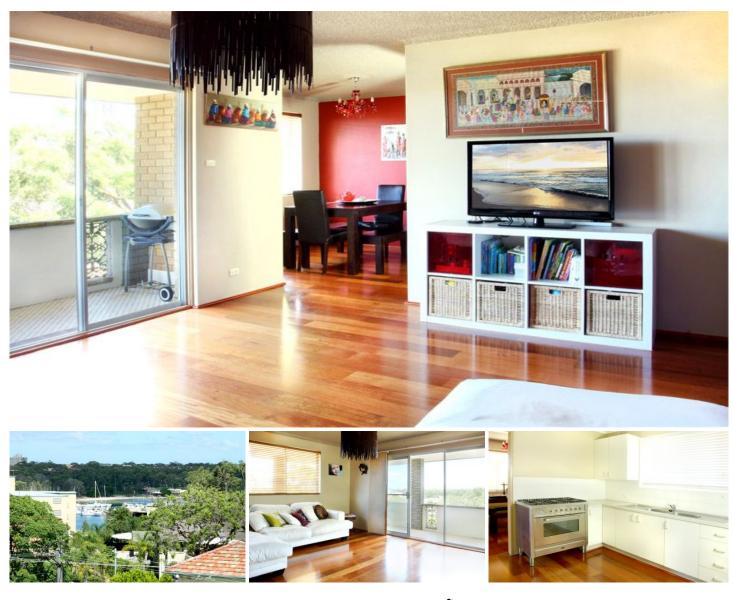

## 6/21 Searl Road CRONULLA NSW

Sensational top floor position with tree top outlook to Gunnamatta Bay this well presented apartment is close to everything you could possibly need and far enough away to enjoy peace from the hustle and bustle.

Offering plenty of space to move with three bedrooms and generous living spaces this apartment is set in a small, boutique block of six with only one common wall.

Warm and welcoming the interior of the apartment is complimented by attractive timber flooring throughout and plenty of natural light and privacy along with:

Generous living and dining areas enjoying bay views Large, undercover wrap around balcony Kitchen with top of the range llve double oven and gas cooktop