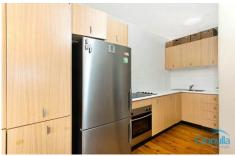

Large bedroom with generous built in robe.

Spacious open plan kitchen and lounge with large light filled windows.

Hardwood timber flooring throughout.

Modern bathroom with combined bath/shower and floor to ceiling tiles.