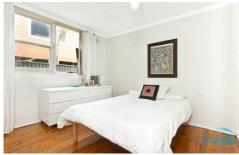

Large bedroom with generous built in robe.

Spacious open plan kitchen and lounge with large light filled windows.

Hardwood timber flooring throughout.

Modern bathroom with combined bath/shower and floor to ceiling tiles.