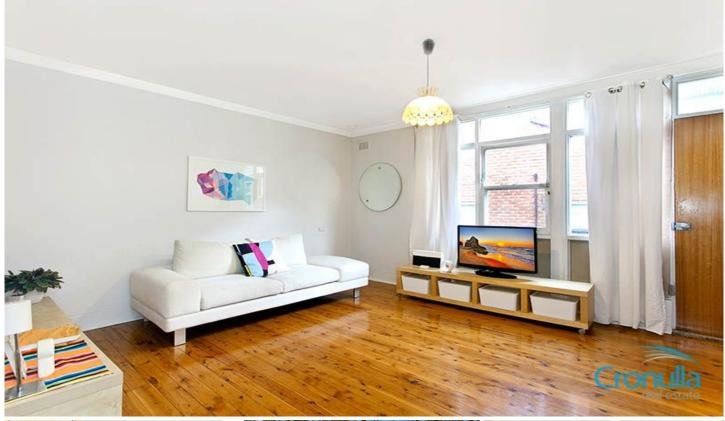

Large bedroom with generous built in robe.

Spacious open plan kitchen and lounge with large light filled windows.

Hardwood timber flooring throughout.

Modern bathroom with combined bath/shower and floor to ceiling tiles.