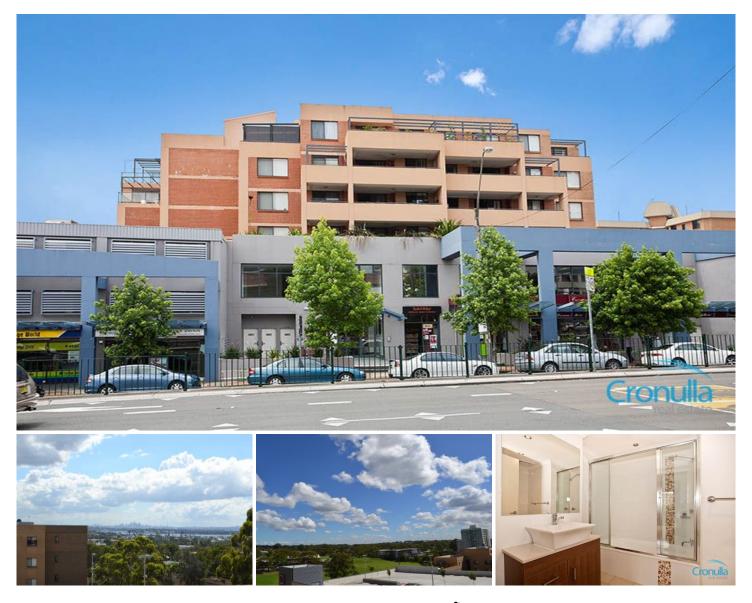

## 16/621 Kingsway MIRANDA NSW

With an elevated northern aspect boasting open views to Botany Bay and the city skyline this well positioned apartment combines contemporary style with comfortable and carefree living within an ultra handy location adjacent to Westfield Miranda, local schools, shops and restaurants.

Modern and fresh, the interior of the apartment presents in excellent condition throughout with new carpet and paint ready for you to just move in and enjoy.

## Features Include:

Timber flooring throughout living areas and new carpet in bedrooms

Open plan living area opening to large north facing balcony

Stylish Caesar stone kitchen with dishwasher and gas cooktop