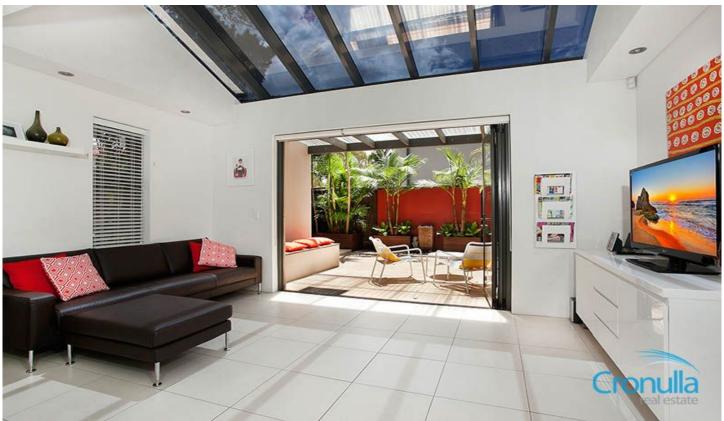

Immediately impressive and beautifully designed, the spacious open plan interior of the home is flooded with natural light from its glorious north/west aspect , further enhanced by the seamless flow via bi-fold doors to a sun filled courtyard , perfect for those who like to entertain. There is a well equipped Caesar Stone kitchen featuring glass splash back, and stainless steel Fisher and Paykel appliances and two tastefully appointed bathrooms.