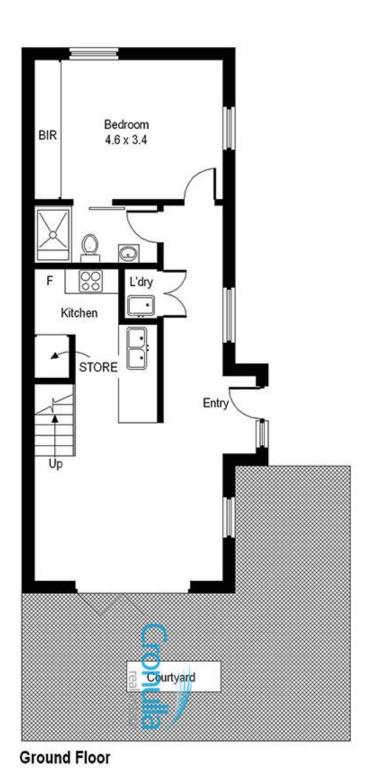

## 5/52-56 Manchester Road GYMEA NSW

A low maintenance lifestyle of carefree convenience and stylish contemporary living is offered by this unique upmarket townhouse. Situated in a young, modern complex, nestled amongst lush garden environs it provides a generous 189m2 of light, space and privacy with the ease of being only metres to popular Gymea Shopping Village and Station.

Immediately impressive and beautifully designed, the spacious open plan interior of the home is flooded with natural light from its glorious north/west aspect , further enhanced by the seamless flow via bi-fold doors to a sun filled courtyard , perfect for those who like to entertain. There is a well equipped Caesar Stone kitchen featuring glass splash back, and stainless steel Fisher and Paykel appliances and two tastefully appointed bathrooms.

3 📭 2 🖺 1 🖨

Price : \$ 620,000 Building Size : 189 sqm

View : https://www.cronullarealestate.com.au/s

ale/nsw/sutherland/gymea/residential/to wnhouse/5720211

Emma Yacoubian 02 9523 9422

(Not Shown In Actual Location / Orientation)