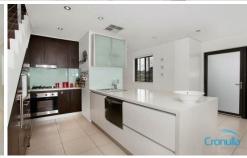

Immediately impressive and beautifully designed, the spacious open plan interior of the home is flooded with natural light from its glorious north/west aspect , further enhanced by the seamless flow via bi-fold doors to a sun filled courtyard , perfect for those who like to entertain. There is a well equipped Caesar Stone kitchen featuring glass splash back, and stainless steel Fisher and Paykel appliances and two tastefully appointed bathrooms.