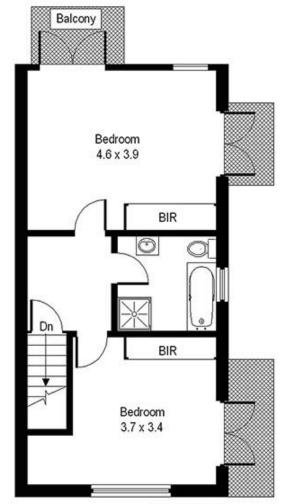

ght, space and privacy with the ease of being only metres to popular Gymea Shopping Village and Station.

Immediately impressive and beautifully designed, the spacious open plan interior of the home is flooded with natural light from its glorious north/west aspect , further enhanced by the seamless flow via bi-fold doors to a sun filled courtyard , perfect for those who like to entertain. There is a well equipped Caesar Stone kitchen featuring glass splash back, and stainless steel Fisher and Paykel appliances and two tastefully appointed bathrooms.

3 📭 2 🖺 1 🖨

Price : \$ 620,000 Building Size : 189 sqm

View : https://www.cronullarealestate.com.au/s

ale/nsw/sutherland/gymea/residential/to wnhouse/5720211



Emma Yacoubian 02 9523 9422





(Not Shown In Actual Location / Orientation)



First Floor

## 5/52 Manchester Road, Gymea

Please note: All stated dimensions are approximate only.

Particulars given are of general information only and do not constitute any representation on the part of the vendor or agent. (ID48976)