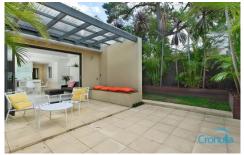

Immediately impressive and beautifully designed, the spacious open plan interior of the home is flooded with natural light from its glorious north/west aspect , further enhanced by the seamless flow via bi-fold doors to a sun filled courtyard , perfect for those who like to entertain. There is a well equipped Caesar Stone kitchen featuring glass splash back, and stainless steel Fisher and Paykel appliances and two tastefully appointed bathrooms.