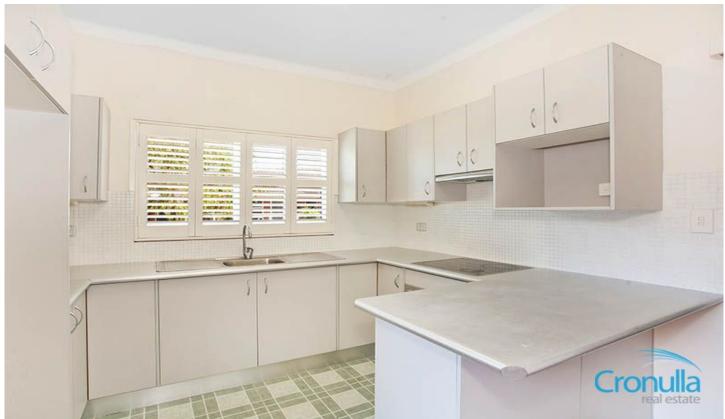

Situated on the second floor at the rear of the block the apartment is presented in neat and tidy condition throughout with bonus ocean glimpse and sunny east/west aspect. Features include: Open plan living with timber flooring, good sized kitchen complete with breakfast bar and stainless steel oven, two bedrooms both with built-in-robes and neat original bathroom.