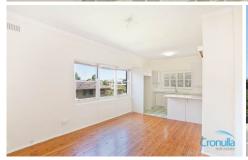

Situated on the second floor at the rear of the block the apartment is presented in neat and tidy condition throughout with bonus ocean glimpse and sunny east/west aspect. Features include: Open plan living with timber flooring, good sized kitchen complete with breakfast bar and stainless steel oven, two bedrooms both with built-in-robes and neat original bathroom.

Second floor position at rear of block Only one common wall Timber flooring in living area