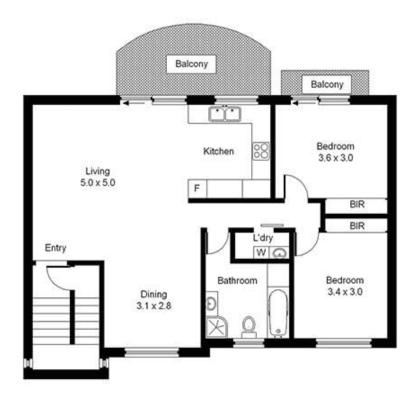

Contemporary in design the apartment features a practical open floor plan with defined living and dining areas, large entertainer's balcony with private leafy outlook, stylish granite kitchen, two generous sized bedrooms both with mirrored built-in robes, tastefully appointed bathroom which includes both bath and shower, internal laundry and large double garage with storage area.

## 2 📭 1 🔓 2 😭

Building Size: 135 sqm

View : https://www.cronullarealestate.com.au/s

ale/nsw/sutherland/cronulla/residential/a

partment/5720209

6/30 Girrilang Road, Cronulla

Please note: All stated dimensions are approximate only.