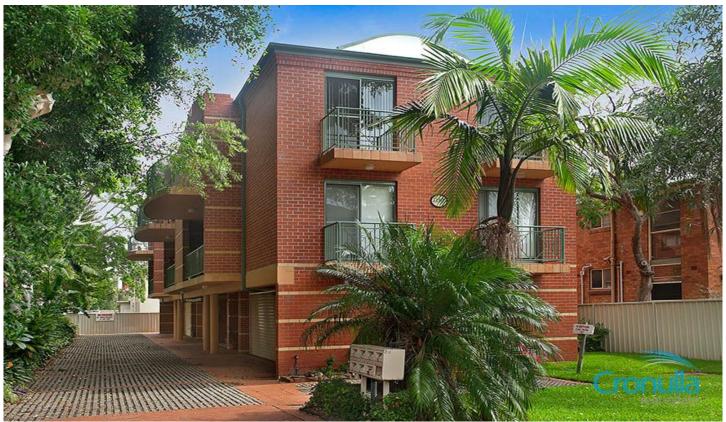

## 6/30 Girrilang Road CRONULLA NSW

Positioned on the top floor at the rear of a small, modern block this super spacious apartment offers a private haven within a fantastic lifestyle location moments from the sand and surf of Cronulla's beaches.

Contemporary in design the apartment features a practical open floor plan with defined living and dining areas, large entertainer's balcony with private leafy outlook, stylish granite kitchen, two generous sized bedrooms both with mirrored built-in robes, tastefully appointed bathroom which includes both bath and shower, internal laundry and large double garage with storage area.