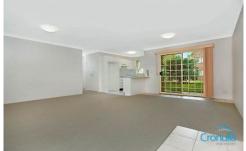

New light fittings and freshly painted & carpeted throughout.

Spacious open plan lounge, dining and kitchen area.

Well appointed kitchen with breakfast bar, ample bench & cupboard space.

Sunny balcony overlooking grassed common grounds Built in robes in both bedrooms with private outlook.