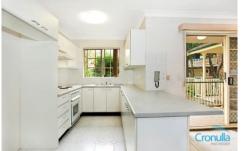

New light fittings and freshly painted & carpeted throughout.

Spacious open plan lounge, dining and kitchen area.

Well appointed kitchen with breakfast bar, ample bench & cupboard space.

Sunny balcony overlooking grassed common grounds Built in robes in both bedrooms with private outlook.