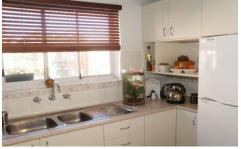

Conveniently located within minutes to Woolooware Station and easy walking distance to Cronulla's beaches, shops, cafes and restaurants.

Top floor of small unique block of two
No common walls and own private entrance
Refreshed, light filled interior
All new aluminum windows throughout
Renovated kitchen
Good sized bedroom with built-in-robe
Updated bathroom with laundry facilities