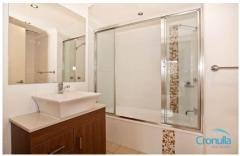

## Features include:

Spacious open plan design incorporating large caesarstone kitchen with gas cooktop, dishwasher and breakfast bar, north facing undercover balcony, two good size bedrooms main including walk in robe and ensuite, second built-in-robes, well appointed main bathroom, internal laundry with dryer, reverse cycle air conditioning, video intercom and security lock up garage with lift access to your door.