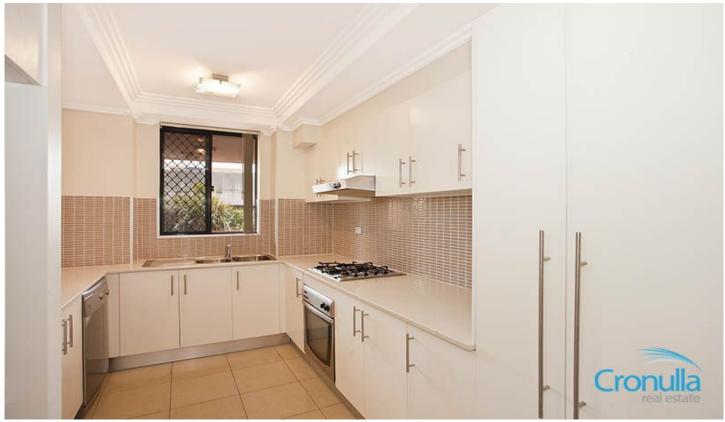

## Features include:

Spacious open plan design incorporating large caesarstone kitchen with gas cooktop, dishwasher and breakfast bar, north facing undercover balcony, two good size bedrooms main including walk in robe and ensuite, second built-in-robes, well appointed main bathroom, internal laundry with dryer, reverse cycle air conditioning, video intercom and security lock up garage with lift access to your door.