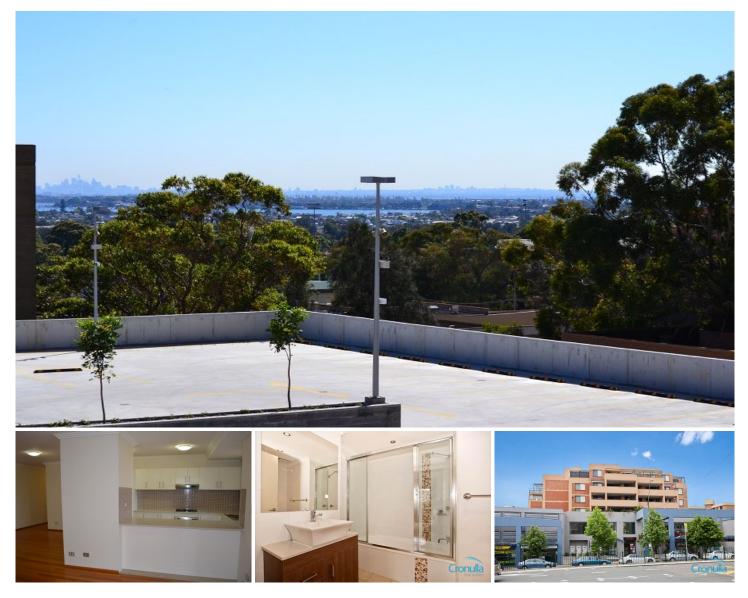

## 9/621 Kingsway MIRANDA NSW

Situated in a young, modern complex with Westfield Miranda, local shops, restaurants, station and schools on your doorstep this sun filled second floor apartment presents in excellent condition throughout boasting up to date appointments, preferred northerly aspect with Botany Bay and city skyline view plus lift access to your door.

Second floor position with lift access

Generous open plan design with up to date inclusions Caesarstone kitchen including gas cooktop and stainless steel appliances Main bedroom includes walk in robe and ensuite

Well appointed main bathroom

Internal laundry with dryer

Video security intercom and reverse cycle air conditioning Single lock up garage with lift access to your door