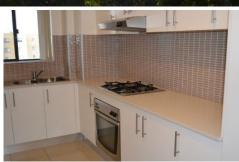

Third floor position with northerly aspect
Generous open plan design with up to date inclusions
Caesarstone kitchen including gas cooktop and dishwasher
Main bedroom includes walk in robe and ensuite
Well appointed main bathroom
Internal laundry with dryer
Video security intercom and reverse cycle air conditioning
Single lock up garage with lift access to your door