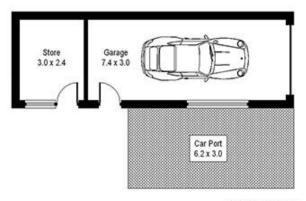

Garage / Store

## 154 Nicholson Pde Cronulla

Approximate Gross Internal Area :- 134 sq m Garage / Store :- 30 sq m Total :- 164 sq m

Please note: All stated dimensions are approximate only. Particulars given are of general information only and do not constitute any representation on the part of the vendor or agent.