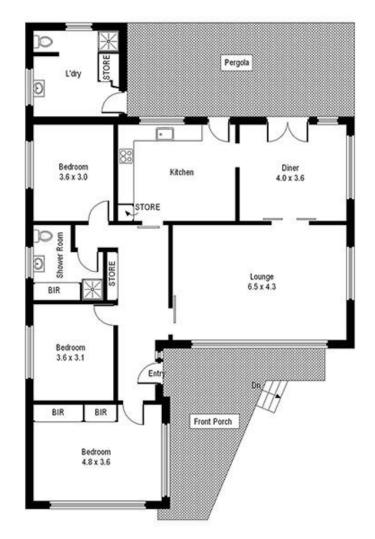

Garage / Store

## 154 Nicholson Pde Cronulla

Approximate Gross Internal Area :- 134 sq m Garage / Store :- 30 sq m Total :- 164 sq m

Please note: All stated dimensions are approximate only. Particulars given are of general information only and do not constitute any representation on the part of the vendor or agent.