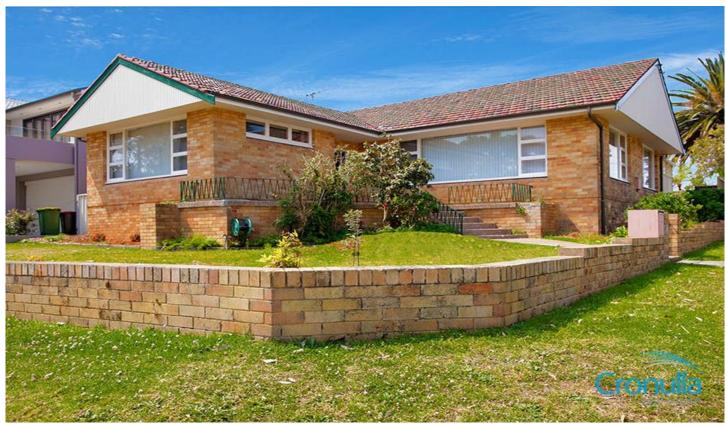

## 154 Nicholson Parade CRONULLA NSW

A superb corner block location in the heart of the ever popular South Cronulla peninsular is the setting for this solid brick 1960's home revealing impressive classic proportions plus multiple options for immediate occupation, renovation or redevelopment.

Proudly presented in immaculate original condition throughout, this one owner home boasts expansive light filled living areas, high ceilings, spacious bedrooms and well presented original kitchen and bathrooms within a very practical and workable floor plan.

Outside the large, undercover veranda leads to a low maintenance yard plus single lock up garage with separate workshop and carport.

Inspect and be excited about the possibilities that this fantastic property presents.

Single level, double brick home on 548m2 corner block

3 🔄 2 🔓 2 😭

**View**: https://www.cronullarealestate.com.au/sale/nsw/s utherland/cronulla/residential/house/5720193

(Not Shown In Actual Location / Orientation)