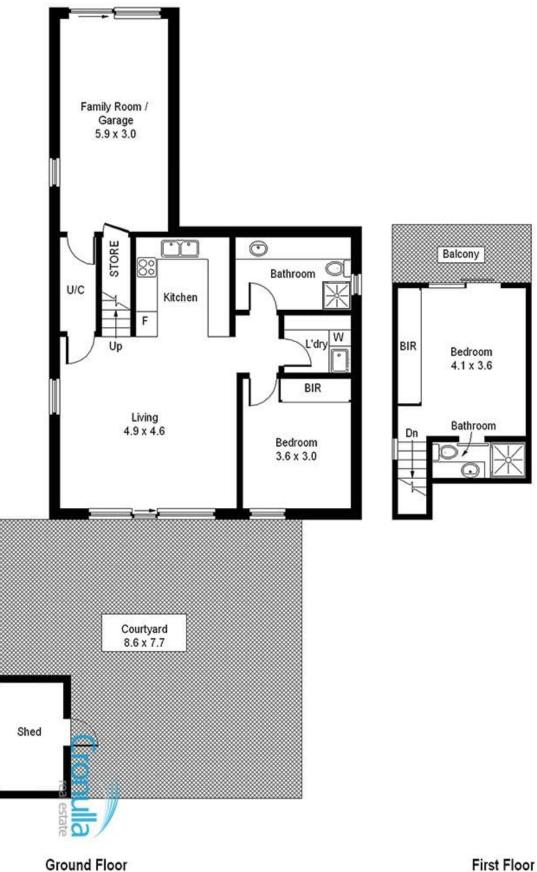

Of double brick construction and set within well maintained surrounds the home offers the added versatility of a reconfigured garage which is perfect for use as a home office or extra living area. 2 🎮 2 🚔 1 🚘