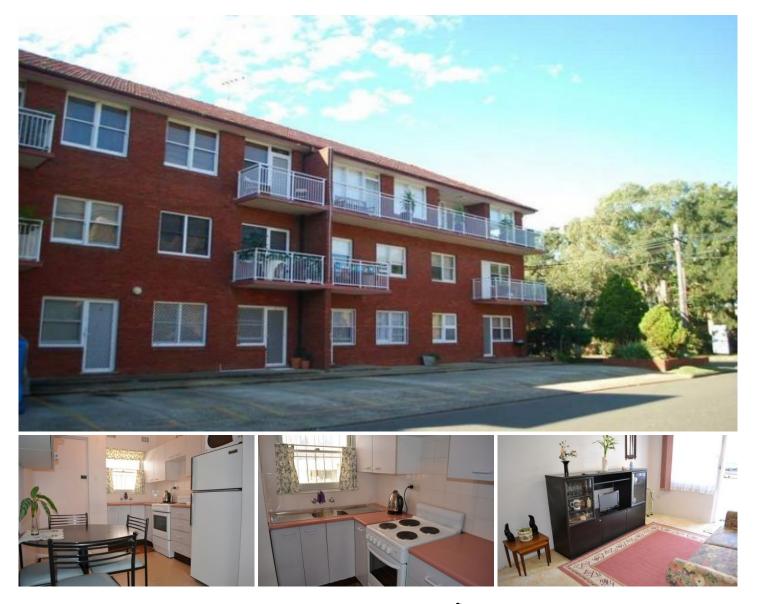

## 2/57-59 Parramatta Street CRONULLA NSW

This cute and cosy ground floor apartment would make an ideal first step into the property market or savvy investment. Set in a very desirable South Cronulla location it is presented in excellent original condition throughout and within only a hop, skip and jump to Shelly Beach and the Esplanade.

Ground floor position with front and rear access Excellent original condition throughout Open plan living area Neat, eat in kitchen Large bedroom with built-in-robe Ensuite style bathroom including laundry facilities Easy walk to Shelly Beach and Esplanade