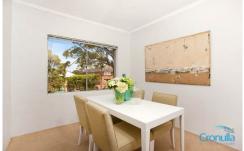

Three bedrooms all with built in robes & large light filled windows

Spacious kitchen with stone bench tops, tiled splash back & dishwasher

For the entertainers; generous lounge room & formal dining room