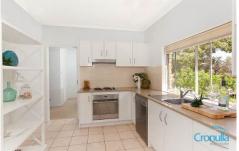

Three bedrooms all with built in robes & large light filled windows

Spacious kitchen with stone bench tops, tiled splash back & dishwasher

For the entertainers; generous lounge room & formal dining room