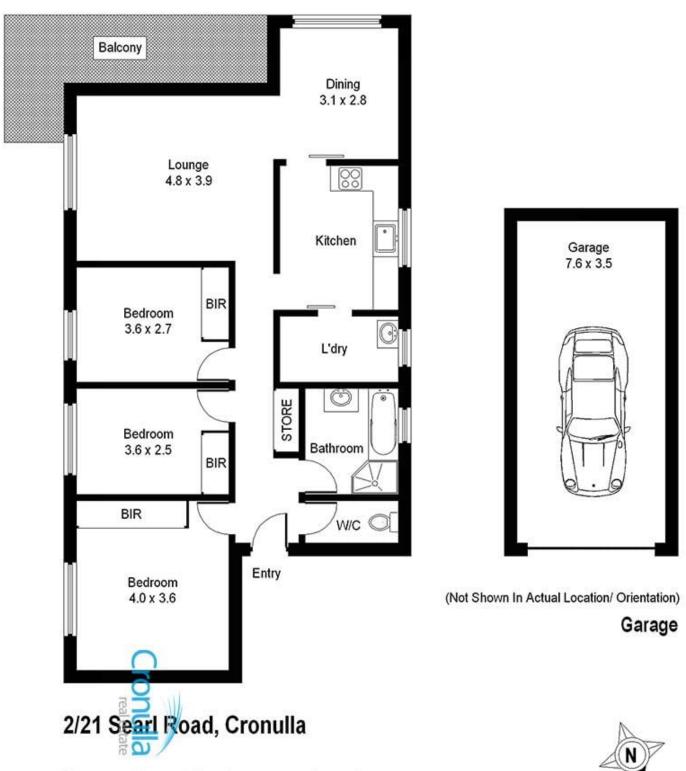

## 2/21 Searl Road CRONULLA NSW

Conveniently situated on the first floor of a boutique security block of six, this thoughtfully laid out three bedroom apartment boasts light & bright interiors compliments of an open pleasant outlook.

Covering a total 141m2 including garage & presented in immaculate condition this appealing apartment also includes the following features:

Carpeted & freshly painted throughout the well designed floor plan

Three bedrooms all with built in robes & large light filled windows

Spacious kitchen with stone bench tops, tiled splash back & dishwasher

For the entertainers; generous lounge room & formal dining room