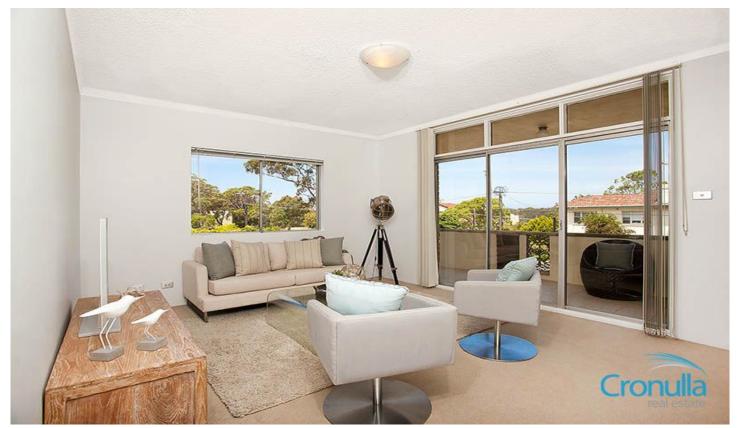

## 2/21 Searl Road CRONULLA NSW

Conveniently situated on the first floor of a boutique security block of six, this thoughtfully laid out three bedroom apartment boasts light & bright interiors compliments of an open pleasant outlook.

Three bedrooms all with built in robes & large light filled windows

Spacious kitchen with stone bench tops, tiled splash back & dishwasher

For the entertainers; generous lounge room & formal dining room