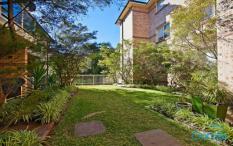

## 13/8-10 Vista Street CARINGBAH NSW

Big on space, comfort and value this large 142m2 villa style apartment comes with an easily accessed ground floor position, enormous entertainer's balcony and direct entry out to a sunny, private grassed yard.

Huge open plan internal layout covering a total 119m2 Easy accessed, ground floor position Enormous Easterly entertainer's balcony Ultra unique, sunny grassed yard Open kitchen with dishwasher & breakfast bar Two bedrooms with mirrored built-in robe