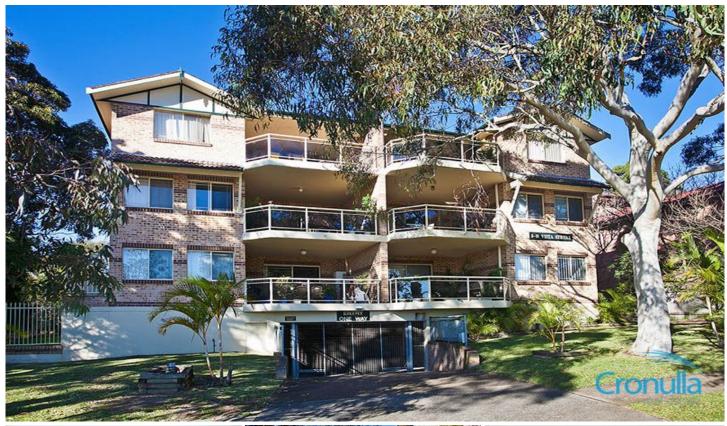

## 13/8-10 Vista Street CARINGBAH NSW

Big on space, comfort and value this large 142m2 villa style apartment comes with an easily accessed ground floor position, enormous entertainer's balcony and direct entry out to a sunny, private grassed yard.

Set within a pleasant stroll to popular Caringbah Shopping Village the apartment offers an all important northerly aspect and exceptionally well presented interior ready for you to just move in an enjoy.