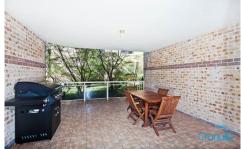

Huge open plan internal layout covering a total 119m2 Easy accessed, ground floor position Enormous Easterly entertainer's balcony Ultra unique, sunny grassed yard Open kitchen with dishwasher & breakfast bar Two bedrooms with mirrored built-in robe