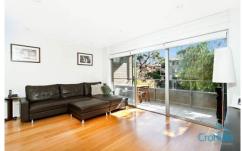

Drenched in natural sunlight due to its perfect northern aspect the apartment offers the ultimate in living and entertaining by way of a super spacious open plan interior, large sunny balcony and quality fixtures and finishes throughout.

Spacious open plan living and dining featuring hardwood blackbutt timber flooring, down lights and air-conditioning. Sun drenched North facing balcony with peaceful, leafy outlook.

Well appointed kitchen with stainless steel appliances & adjacent laundry.