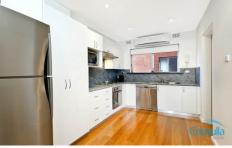

Spacious open plan living and dining featuring hardwood blackbutt timber flooring, down lights and air-conditioning. Sun drenched North facing balcony with peaceful, leafy outlook.

Well appointed kitchen with stainless steel appliances & adjacent laundry.