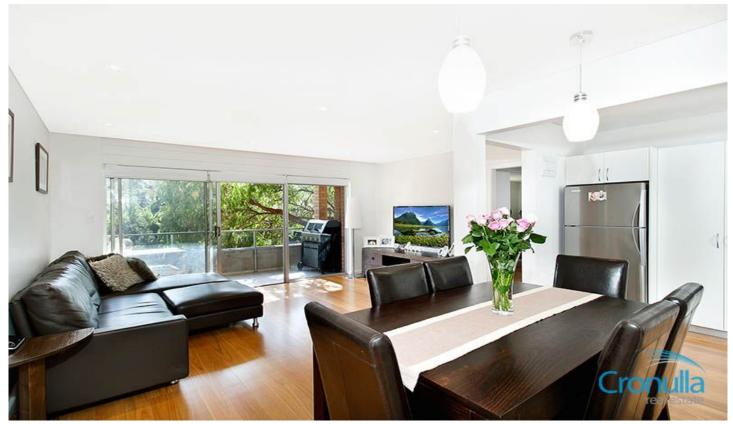

Drenched in natural sunlight due to its perfect northern aspect the apartment offers the ultimate in living and entertaining by way of a super spacious open plan interior, large sunny balcony and quality fixtures and finishes throughout.

Spacious open plan living and dining featuring hardwood blackbutt timber flooring, down lights and air-conditioning. Sun drenched North facing balcony with peaceful, leafy outlook.

Well appointed kitchen with stainless steel appliances & adjacent laundry.