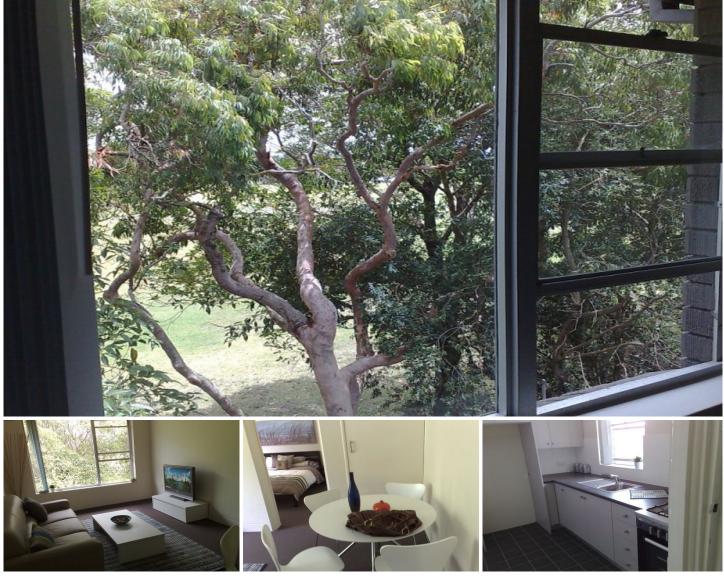

Private top floor position with outlook over adjacent park Modern kitchen with gas and stainless steel appliances Combined lounge/dining, recently painted & carpeted throughout