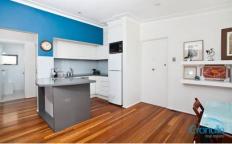

Situated in a tightly held block the fresh and uplifting modern interior features warm timber flooring throughout, very spacious open plan living area and additional dining/sun room, premium kitchen including Miele appliances and dishwasher, two bedrooms with built-in-robes, designer bathroom including large recessed mirrored storage and washer/dryer.