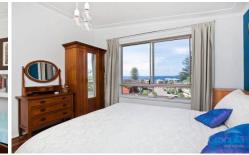

Situated in a tightly held block the fresh and uplifting modern interior features warm timber flooring throughout, very spacious open plan living area and additional dining/sun room, premium kitchen including Miele appliances and dishwasher, two bedrooms with built-in-robes, designer bathroom including large recessed mirrored storage and washer/dryer.