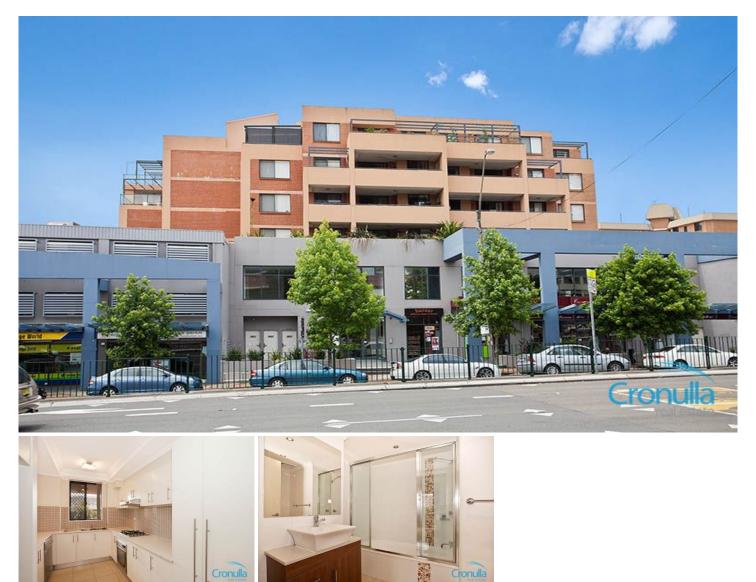

## 18/621 Kingsway MIRANDA NSW

Situated on the fourth floor of a modern complex adjacent to Westfield Miranda this light filled apartment offers safe and secure living within moments to local shops, restaurants, station and schools. Presented in excellent condition throughout it has a light filled interior opening to a large entertainer's balcony.

## Features include:

Open plan design incorporating caesarstone kitchen with gas cooktop, dishwasher and breakfast bar, large entertainers balcony, two good size bedrooms main including walk in robe and ensuite, second with built-in-robe and balcony access, well appointed main bathroom, internal laundry with dryer, reverse cycle air conditioning, video intercom and security lock up garage with lift access to your door.

## Fourth floor position with lift access