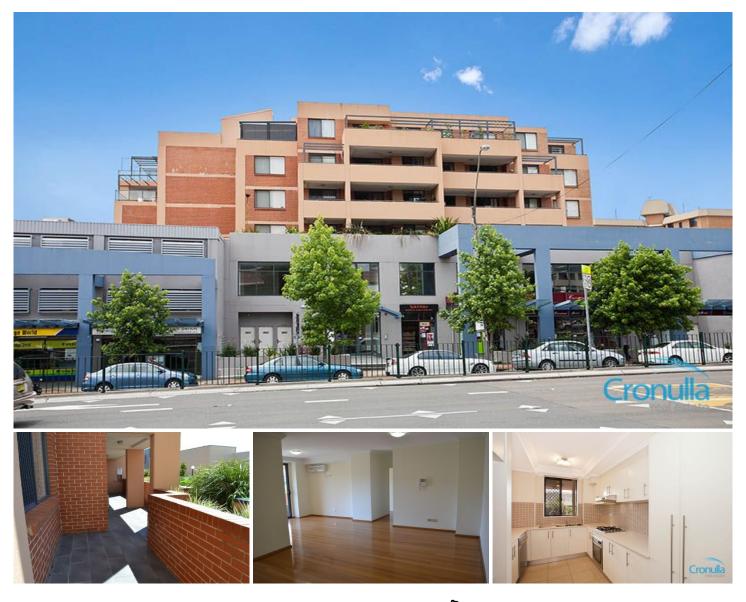

## 3/621 Kingsway MIRANDA NSW

Modern and inviting this spacious and light filled apartment offers a desirable north facing aspect and huge wraparound terrace. Situated on the ground floor of a young, well maintained complex with Westfield Miranda, local shops, restaurants, station and schools on your doorstep.

## Features include:

Open plan design incorporating large caesarstone kitchen with gas cooktop, dishwasher and breakfast bar, huge wraparound north facing terrace, two good size bedrooms main including walk in robe and ensuite, second with built-in-robe, well appointed main bathroom, internal laundry with dryer, reverse cycle air conditioning, video intercom and security lock up garage with lift access to your door.