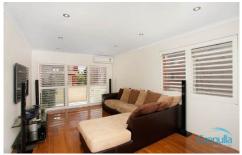

## Property features:

Practical open layout with immaculate bamboo flooring, timber shutters on all windows & down lights throughout. Beautiful Kitchen with Caesar stone bench tops, dishwasher and glass splashback.

Two generous carpeted bedrooms with fans & BIR's to main.

Impressive bathroom including large shower with dual fittings, floor to ceiling tiles, & separate toilet.

Sunny and spacious North/West facing balcony flowing