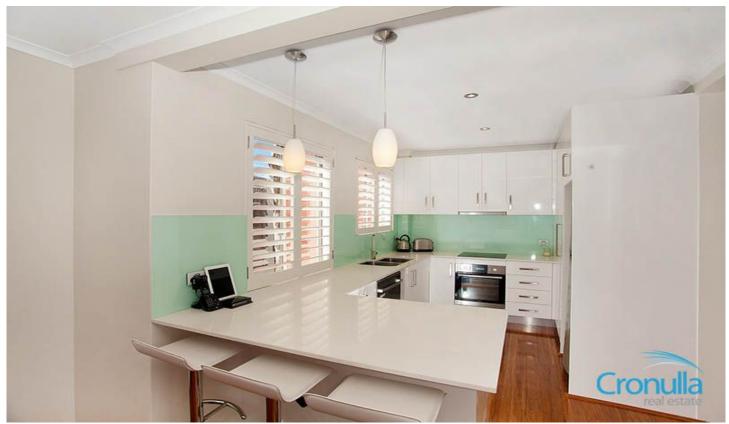

## Property features:

Practical open layout with immaculate bamboo flooring, timber shutters on all windows & down lights throughout. Beautiful Kitchen with Caesar stone bench tops, dishwasher and glass splashback.