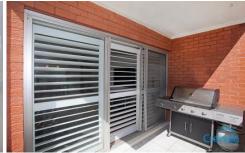

Two generous carpeted bedrooms with fans & BIR's to main.

Impressive bathroom including large shower with dual fittings, floor to ceiling tiles, & separate toilet.

Sunny and spacious North/West facing balcony flowing